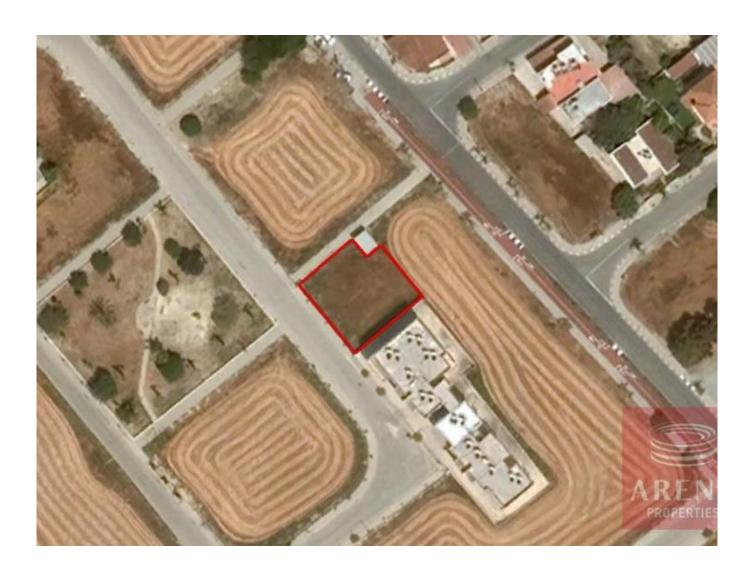

## Residential Plot in Pervolia

This property is a plot of 524sqm, located in Perivolia, Larnaca. It is located c. 25m west of the Perivolia - Faros road, 200m west of Palm Tree Resorts and 640m north of the beach. The asset has a rather rectangular shape with 23m road frontage along Georgiou Karaiskaki Street. Also, it abuts a pavement along its northwest border with a frontage of 18m. It is covered by utility services (water, electricity and telecommunication). The immediate area comprises of residential developments, touristic-related developments such as holiday homes and restaurants as well as undeveloped plots of land. The asset falls within planning zone H2, with a building density coefficient of 90%, a coverage coefficient 50%, in 2 floors and 8.3m height. THE PRICE IS SUBJECT TO VAT