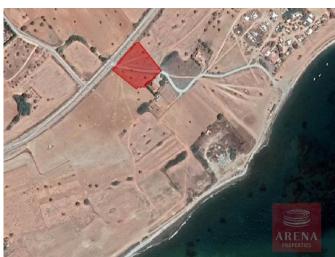

## **Tourist Land in Mazotos**

The property for sale is a tourist field that lies within the administrative boundaries of Mazotos village, in the Larnaca district. The field is located, 800m southeast of the connection road Kiti - Mazotos, close to Camel Park and approximately 270m northwest from the sea. The immediate vicinity of the property mainly consists of empty tourist and agricultural fields and some individual holiday houses as well. The field has a regular shape, and an even land surface and abuts the connection road Mazotos - Pervolia with a total frontage of 80m. Note that a pathway/dirt road is crossing the field. The property is suitable for the division of plots or large touristic/residential development.