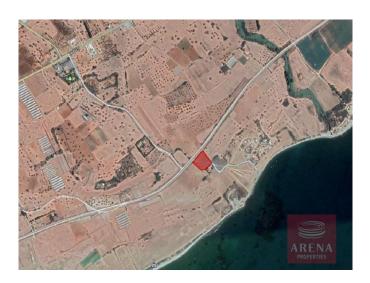

## **Tourist Land in Mazotos**

The property for sale is a tourist field that lies within the administrative boundaries of Mazotos village, in the Larnaca district. The field is located, 800m southeast of the connection road Kiti - Mazotos, close to Camel Park and approximately 270m northwest from the sea. The immediate vicinity of the property mainly consists of empty tourist and agricultural fields and some individual holiday houses as well. The field has a regular shape, and an even land surface and abuts the connection road Mazotos - Pervolia with a total frontage of 80m. Note that a pathway/dirt road is crossing the field. The property is suitable for the division of plots or large touristic/residential development.