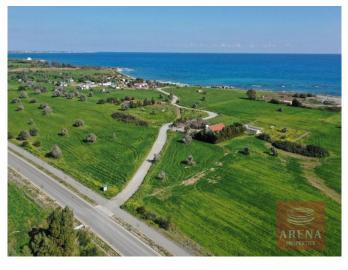

## **Tourist Land in Mazotos**

The property for sale is a tourist field that lies within the administrative boundaries of Mazotos village, in the Larnaca district. The field is located, 800m southeast of the connection road Kiti - Mazotos, close to Camel Park and approximately 270m northwest from the sea. The immediate vicinity of the property mainly consists of empty tourist and agricultural fields and some individual holiday houses as well. The field has a regular shape, and an even land surface and abuts the connection road Mazotos - Pervolia with a total frontage of 80m. Note that a pathway/dirt road is crossing the field. The property is suitable for the division of plots or large touristic/residential development.