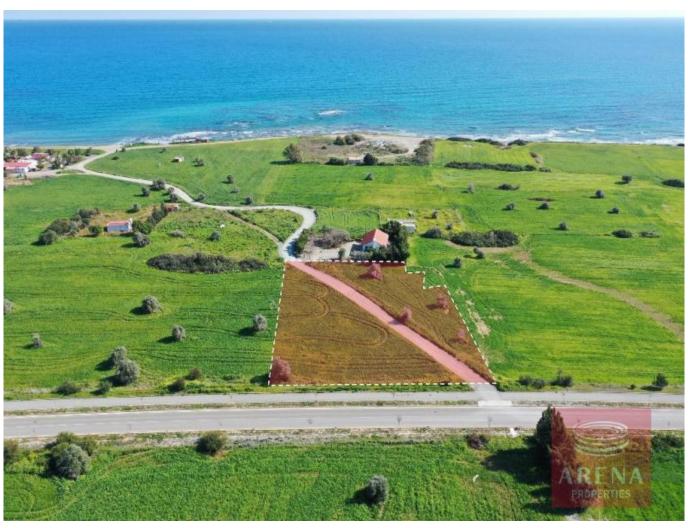

## **Tourist Land in Mazotos**

The property for sale is a tourist field that lies within the administrative boundaries of Mazotos village, in the Larnaca district. The field is located, 800m southeast of the connection road Kiti - Mazotos, close to Camel Park and approximately 270m northwest from the sea. The immediate vicinity of the property mainly consists of empty tourist and agricultural fields and some individual holiday houses as well. The field has a regular shape, and an even land surface and abuts the connection road Mazotos - Pervolia with a total frontage of 80m. Note that a pathway/dirt road is crossing the field. The property is suitable for the division of plots or large touristic/residential development.