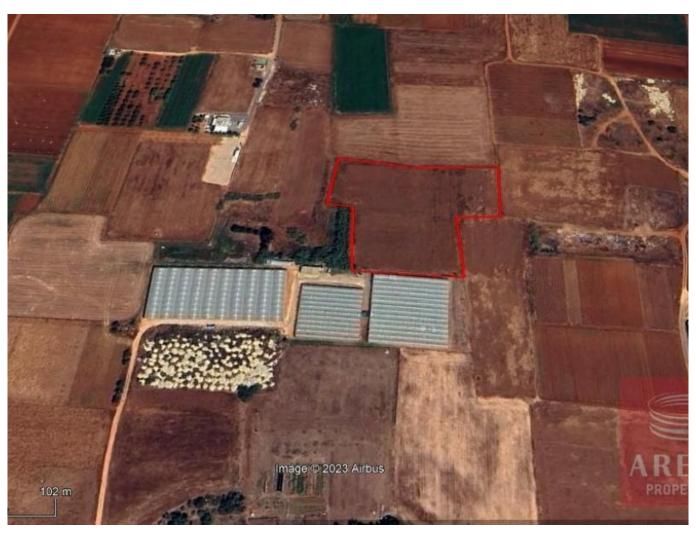

## **Sotira Properties**

Agricultural field in Sotira Municipality of Famagusta District. It is situated at a distance approximately 2.8km southwest of the Municipality center and approximately 1 km south of Sotira – Liopetri road connection.

It has an irregular shape with an even surface and it is landlocked. The property is located approximately 200 meters north of the nearest registered road.

The property falls within the Agricultural Zone  $\Gamma\alpha 2$ , having a building density of 6%.