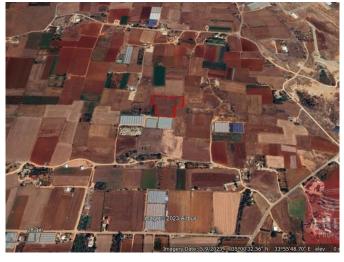

## **Sotira Properties**

Agricultural field in Sotira Municipality of Famagusta District. It is situated at a distance approximately 2.8km southwest of the Municipality center and approximately 1 km south of Sotira – Liopetri road connection.

It has an irregular shape with an even surface and it is landlocked. The property is located approximately 200 meters north of the nearest registered road.

The property falls within the Agricultural Zone  $\Gamma\alpha 2$ , having a building density of 6%.