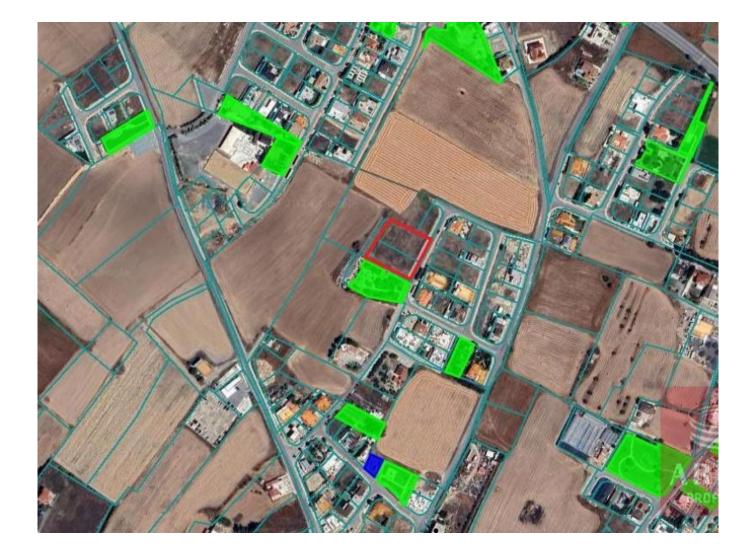

| Property Code: | ar7728               | Туре:          | Sale - Land         |
|----------------|----------------------|----------------|---------------------|
| Location:      | Larnaca - Dromolaxia | Internal Area: | 2832 m <sup>2</sup> |
| Bedrooms:      | 1                    |                |                     |

## **Description:**

PLOT 1: AREA: 1336 sq.m. PLANNING ZONE: Kα6 (RESIDENTIAL) AFFECTED PERCENTAGE: 100% DENSITY: 90 % COVERAGE: 50 % FLOORS: 2 HEIGHT: 10 meters SHAPE: NORMAL/RECTANGULAR

PLOT: 2 AREA: 1496 sq.m. PLANNING ZONE: Kα6 (RESIDENTIAL) AFFECTED PERCENTAGE: 100% DENSITY: 90 % COVERAGE: 50 % FLOORS: 2 HEIGHT: 10 meters SHAPE: NORMAL/RECTANGULAR

TOTAL AREA: 2832sq.m.

ON REGISTERED ROAD, WITH ELECTRICITY AND WATER EASY ACCESS TO MAIN ROAD SYSTEM AND HIGHWAY CLOSE TO ALL KINDS OF AMENITIES QUIET LOCATION