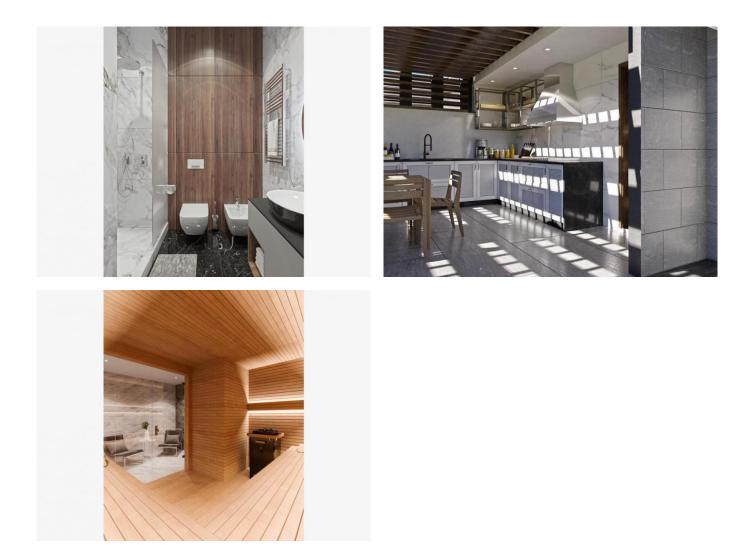

The complex is built on a plot of  $1068 \text{ m}^2$  adjacent to the park and consists of a modern 3-storey building with only 8 spacious one-, two-, three- and four- bedroom apartments and penthouses with private pools and saunas on the roof terraces. The common areas of the complex include a gym, an electric vehicle charging point and green areas. Each apartment has a storage room and a parking space, while the penthouses have 2 parking spaces each. The apartments offer stunning views to the sea, park and city.

The contemporary exterior of the project is harmoniously combined with the interior, created by using advanced technologies, modern engineering systems and design solutions. Respectively to the high standard of the project, significant attention is paid to details.

Characteristics of the apartment:

.....

Open plan kitchen and living area 3 bedrooms 2 en-suites Family bathroom Covered veranda 31.74 m<sup>2</sup> Internal area 124.78 m<sup>2</sup> Total covered area 156.52  $m^2$ Private roof terrace with a pool and sauna 157.51  $m^{\scriptscriptstyle 2}$ Private parking space for 2 cars Private storage 4.79 m<sup>2</sup>.