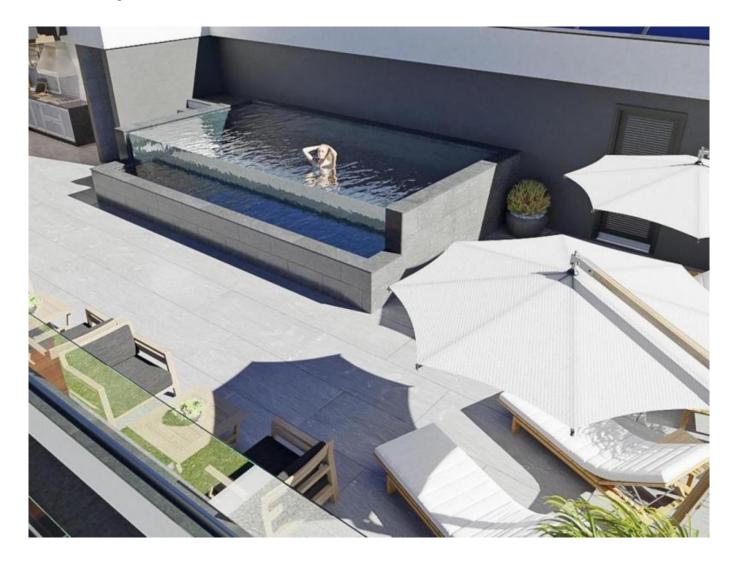

The complex is built on a plot of  $1068 \text{ m}^2$  adjacent to the park and consists of a modern 3-storey building with only 8 spacious one-, two-, three- and four- bedroom apartments and penthouses with private pools and saunas on the roof terraces. The common areas of the complex include a gym, an electric vehicle charging point and green areas. Each apartment has a storage room and a parking space, while the penthouses have 2 parking spaces each. The apartments offer stunning views to the sea, park and city.

Major advantages:

walking distance to the beach (10 min) and city's infrastructure gated controlled entrance to the complex gym (87 m<sup>2</sup>) electric vehicle charging point covered parking and store rooms penthouses with private pools and saunas on the roof terrace high ceilings (over 3.15 meters) photovoltaic electricity producing system.

Characteristics of the apartment:

.....

Open plan kitchen and living area 3 bedrooms 2 en-suites Family bathroom Covered veranda 31.74 m<sup>2</sup> Internal area 124.78 m<sup>2</sup> Total covered area 156.52  $m^2$ Private roof terrace with a pool and sauna 157.51  $m^{\scriptscriptstyle 2}$ Private parking space for 2 cars Private storage 4.79 m<sup>2</sup>.