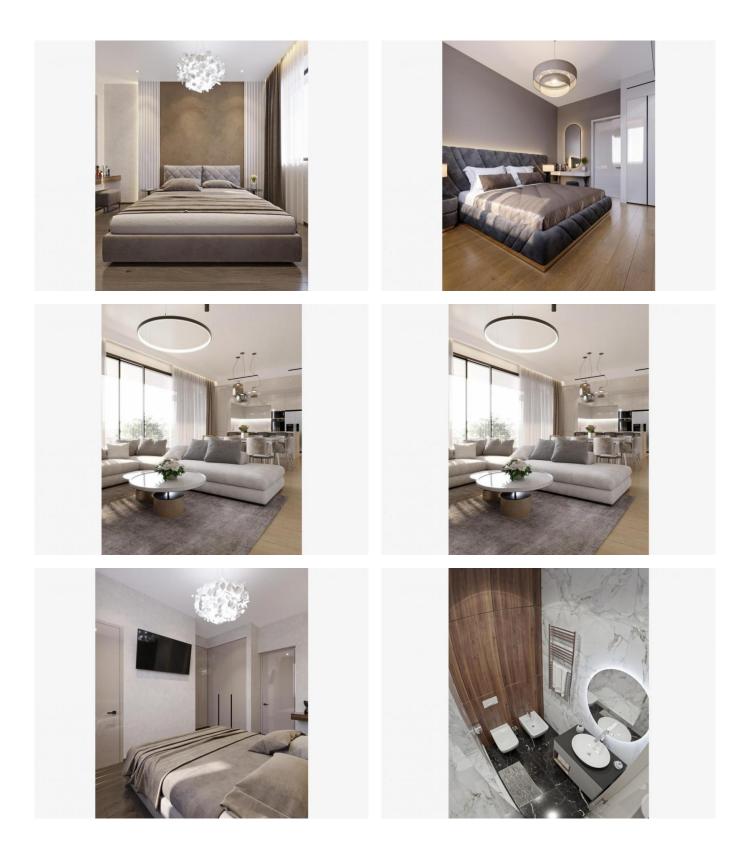

The contemporary exterior of the project is harmoniously combined with the interior, created by using advanced technologies, modern engineering systems and design solutions. Respectively to the high standard of the project, significant attention is paid to details.

Characteristics of the apartment:

.....

Open plan kitchen and living area 3 bedrooms 2 en-suites Family bathroom Covered veranda 31.74 m<sup>2</sup> Internal area 124.78 m<sup>2</sup> Total covered area 156.52  $m^2$ Private roof terrace with a pool and sauna 157.51  $m^{\scriptscriptstyle 2}$ Private parking space for 2 cars Private storage 4.79 m<sup>2</sup>.