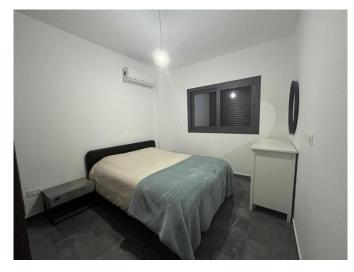

An open plan kitchen with a living area connected to a balcony, one main bathroom, 2 bedrooms and guest w.c. High-quality materials. In the apartment, there are all electrical appliances, fully furnished, air conditions, photovoltaic, covered parking and storage.