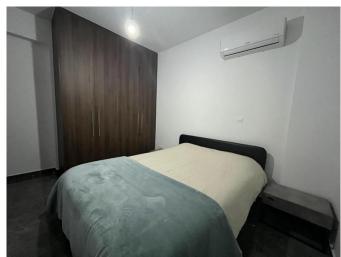

## **Property features:**

| Covered Parking                 | Elevator                   | Furnished      | Shutters      |
|---------------------------------|----------------------------|----------------|---------------|
| Air Condition                   | Parking - Covered          | Telephone Line | Furnished     |
| Store Room                      | Solar panels for hot water | Double Glazing | Oven          |
| Washing machine<br>Refrigerator | Dish washer<br>Balcony     | Cooker         | Extractor Fan |

An open plan kitchen with a living area connected to a balcony, one main bathroom, 2 bedrooms and guest w.c. High-quality materials. In the apartment, there are all electrical appliances, fully furnished, air conditions, photovoltaic, covered parking and storage.