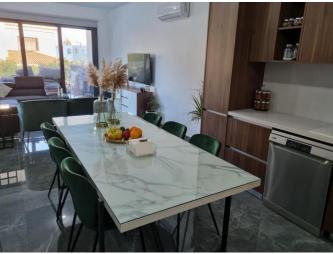

An open plan kitchen with a living area connected to a balcony, one main bathroom, 2 bedrooms and guest w.c. High-quality materials. In the apartment, there are all electrical appliances, fully furnished, air conditions, photovoltaic, covered parking and storage.