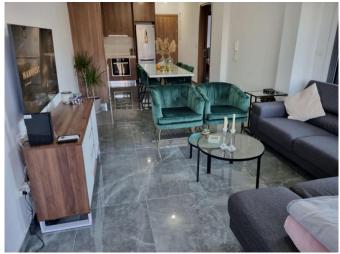

## **Description:**

New modern two bedroom apartment for rent located in the Kato Polemidia area with all necessary amenities in close distance and with easy access to the highway

The building is 3 floors with 12 modern apartments

An open plan kitchen with a living area connected to a balcony, one main bathroom, 2 bedrooms and guest w.c. High-quality materials. In the apartment, there are all electrical appliances, fully furnished, air conditions, photovoltaic, covered parking and storage.