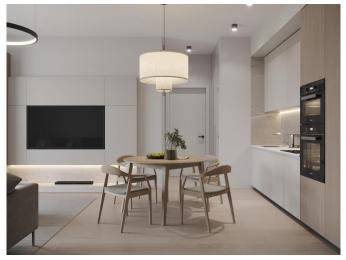

## Interiors:

Thermal insulated doors and windows Fully fitted kitchen with laminate finish High ceilings