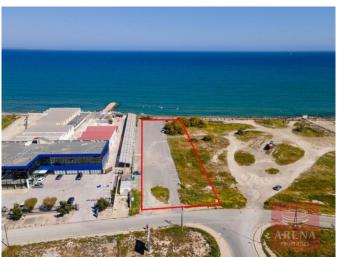

Property Code: ar7875 Type: Sale - Land

Location: Larnaca - Chrisopolitissa Plot Area: 3590 m²

Property features:

Commercial Land Title Deeds

Description:

## Land in Chrysopolitissa for sale

The property is a seafront commercial plot in Chrysopolitissa. It is located in the area of former Refineries, along Ammochostou avenue and next to the American University of Cyprus. It has an area of 3,590sqm and 30m road frontage. It falls within the ZEAA planning zone, one of the most generous planning zones of the new area plan. The ZEAA zone allows for residential, touristic, office, leisure, and commercial uses, as well as for any other uses that are deemed aligned to the character of the area with a maximum allowable height of 68m/15 floors. The allowable building density begins at 100% but can be increased through selected incentives which are either exclusive or non-exclusive to the Area Plan. The property is in the heart of the new area to be developed. It is surrounded by a vast number of new constructions and amenities following the ongoing projects of the Larnaca Marina and Port as well as the announcement for the development of the Land of Tomorrow project.