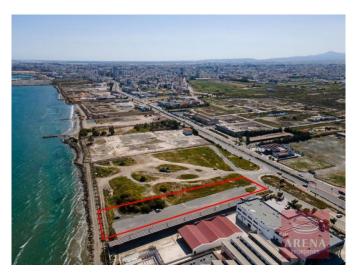

Property Code: ar7875 Type: Sale - Land

Location: Larnaca - Chrisopolitissa Plot Area: 3590 m²

Property features:

Commercial Land Title Deeds

Description:

## Land in Chrysopolitissa for sale

The property is a seafront commercial plot in Chrysopolitissa. It is located in the area of former Refineries, along Ammochostou avenue and next to the American University of Cyprus. It has an area of 3,590sqm and 30m road frontage. It falls within the ZEAA planning zone, one of the most generous planning zones of the new area plan. The ZEAA zone allows for residential, touristic, office, leisure, and commercial uses, as well as for any other uses that are deemed aligned to the character of the area with a maximum allowable height of 68m/15 floors. The allowable building density begins at 100% but can be increased through selected incentives which are either exclusive or non-exclusive to the Area Plan. The property is in the heart of the new area to be developed. It is surrounded by a vast number of new constructions and amenities following the ongoing projects of the Larnaca Marina and Port as well as the announcement for the development of the Land of Tomorrow project.