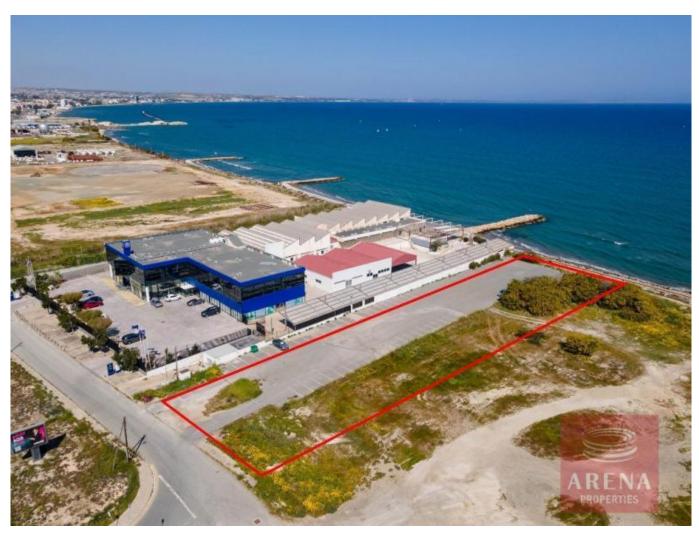

Property Code: ar7875 Type: Sale - Land

Location: Larnaca - Chrisopolitissa Plot Area: 3590 m²

Property features:

Commercial Land Title Deeds

Description:

## Land in Chrysopolitissa for sale

The property is a seafront commercial plot in Chrysopolitissa. It is located in the area of former Refineries, along Ammochostou avenue and next to the American University of Cyprus. It has an area of 3,590sqm and 30m road frontage. It falls within the ZEAA planning zone, one of the most generous planning zones of the new area plan. The ZEAA zone allows for residential, touristic, office, leisure, and commercial uses, as well as for any other uses that are deemed aligned to the character of the area with a maximum allowable height of 68m/15 floors. The allowable building density begins at 100% but can be increased through selected incentives which are either exclusive or non-exclusive to the Area Plan. The property is in the heart of the new area to be developed. It is surrounded by a vast number of new constructions and amenities following the ongoing projects of the Larnaca Marina and Port as well as the announcement for the development of the Land of Tomorrow project.