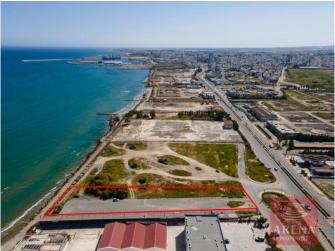

Property Code: ar7875 Type: Sale - Land

Location: Larnaca - Chrisopolitissa Plot Area: 3590 m²

Property features:

Commercial Land Title Deeds

Description:

## Land in Chrysopolitissa for sale

The property is a seafront commercial plot in Chrysopolitissa. It is located in the area of former Refineries, along Ammochostou avenue and next to the American University of Cyprus. It has an area of 3,590sqm and 30m road frontage. It falls within the ZEAA planning zone, one of the most generous planning zones of the new area plan. The ZEAA zone allows for residential, touristic, office, leisure, and commercial uses, as well as for any other uses that are deemed aligned to the character of the area with a maximum allowable height of 68m/15 floors. The allowable building density begins at 100% but can be increased through selected incentives which are either exclusive or non-exclusive to the Area Plan. The property is in the heart of the new area to be developed. It is surrounded by a vast number of new constructions and amenities following the ongoing projects of the Larnaca Marina and Port as well as the announcement for the development of the Land of Tomorrow project.