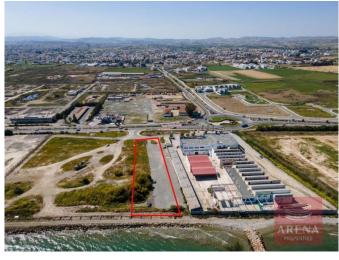

Property Code: ar7875 Type: Sale - Land

Location: Larnaca - Chrisopolitissa Plot Area: 3590 m²

Property features:

Commercial Land Title Deeds

Description:

## Land in Chrysopolitissa for sale

The property is a seafront commercial plot in Chrysopolitissa. It is located in the area of former Refineries, along Ammochostou avenue and next to the American University of Cyprus. It has an area of 3,590sqm and 30m road frontage. It falls within the ZEAA planning zone, one of the most generous planning zones of the new area plan. The ZEAA zone allows for residential, touristic, office, leisure, and commercial uses, as well as for any other uses that are deemed aligned to the character of the area with a maximum allowable height of 68m/15 floors. The allowable building density begins at 100% but can be increased through selected incentives which are either exclusive or non-exclusive to the Area Plan. The property is in the heart of the new area to be developed. It is surrounded by a vast number of new constructions and amenities following the ongoing projects of the Larnaca Marina and Port as well as the announcement for the development of the Land of Tomorrow project.