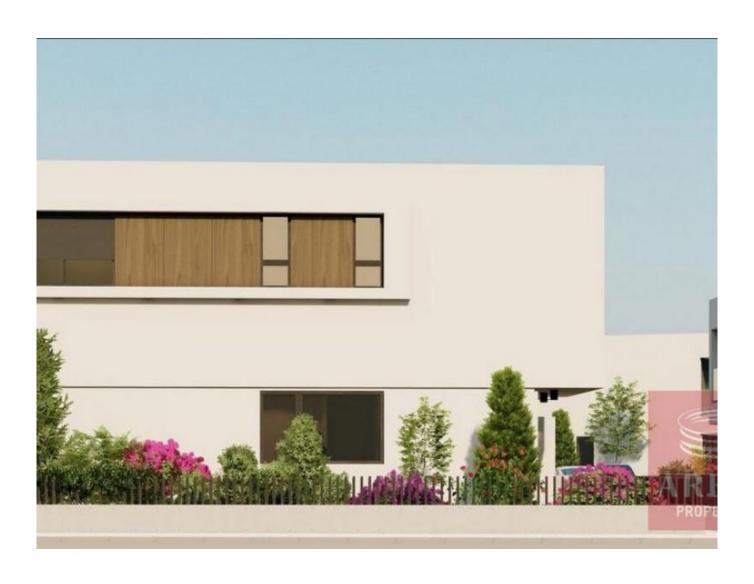

## **Description:**

## Brand New 3 Bed Semi-Detached Villa in Paralimni

A brand new 3-bedroom semi-detached Villa located in a cul de sac, in a peaceful neighbourhood in Paralimni, with easy access to the town centre and to the resort of Kapparis. The villa consists of 3 bedrooms, an open plan kitchen-living room, a ground-floor quest WC, a family bathroom and an en-suite bathroom in the main bedroom. This villa is part of a small complex of only 12 villas. Information: COMPLETION DATE: AUGUST 2024 BEDROOMS: 3 BATHROOMS: 3 COVERED AREAS (ENCLOSED): 132 SQ.M. UNCOVERED VERANDAS: 40 SQ.M. TOTAL BUILT AREA: 172 SO.M. LAND SIZE: 235 SO.M. YEAR OF COMPLETION: 2024 ENERGY CLASS: A THERMAL INSULATION 25CM BRICKS ON OUTDOOR WALLS 3 LEVEL PLASTERING THERMAL WATERPROOF OUTDOOR PLASTER OUTDOOR 8CM POLYSTERENE INSULATION WATER INSULATING WAX PAPER ON ALL WALL BASES BRICK/CONCRETE MESH ON WALLS PIPE IN PIPE WATER SYSTEM WATER PRESSURIZING SYSTEM HOT WATER RETURN SYSTEM SOLAR WATER HEATING SYSTEM ELECTRIC WATER HEATING SYSTEM IMPORTED EMULSION PAINT ON WHOLE PROPERTY AIR CONDITIONING PROVISION OPEN PLAN LIVING, DINING AREA AND KITCHEN COVERED PARKING STORAGE ROOM BUILT BARBECUE DOWNSTAIRS GUEST WC UPSTAIRS FAMILY BATHROOM MASTER BEDROOM WITH EN-SUITE VERANDA BALCONY OUTDOOR LIGHTING ALUMINIUM DOORS AND WINDOWS DOUBLE GLAZING THROUGHOUT (ENERGY LEVEL A) ITALIAN KITCHEN GRANITE KITCHEN WORKTOPS CERAMIC FLOORING MARBLE STAIRS GARDEN SMALL COMPLEX PEACEFUL LOCATION CUL DE SAC NEXT TO A GREEN AREA EASY ACCESS TO MAIN ROADS EASY ACCESS TO HIGHWAY EASY ACCESS TO PARALIMNI CENTER EASY ACCESS TO KAPPARIS AND THE COASTAL AREAS WALKING DISTANCE TO BUS STOPS WALKING DISTANCE TO AMENITIES