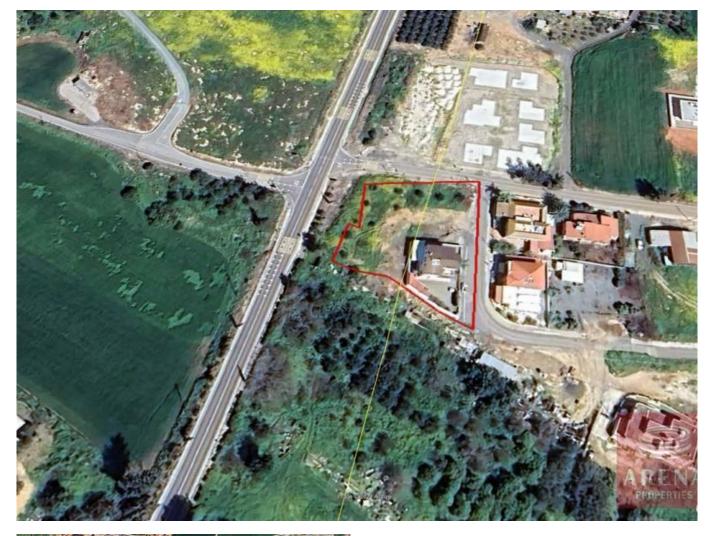

## **Residential Land in Xylotimbou**

The property is a field in an a very attractive area, The area consists residential area of 100 % H2. The property has an irregular shape and smooth even surface with a frontage.

The property has an area of 2,366 meters

The property is covered by all utility services such as water, electricity, and telecommunications.

Building density 90%, coverage 50%, floors 2, Maximum height 8.3 meters,

District Area Larnaca, Xylotymvou

.....