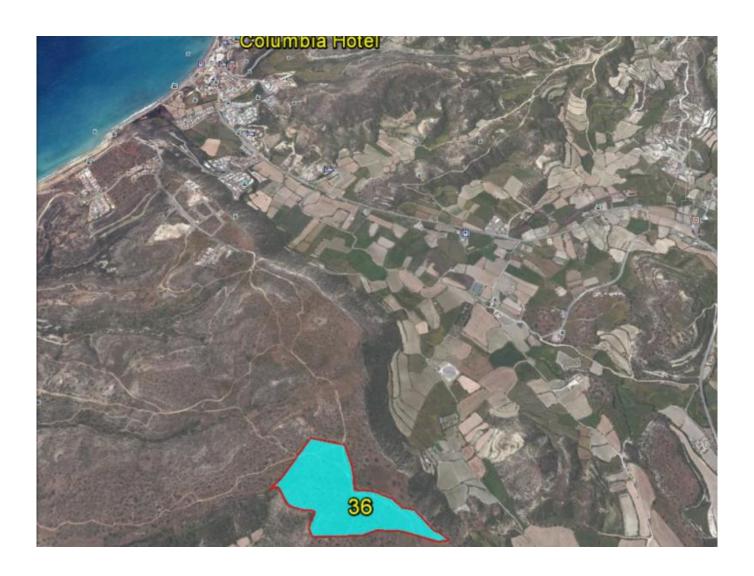

## **Location & Description**

Field in Pissouri Village. The bay and surrounding area of Pissouri is one of the best tourist areas of Limassol, which in the last few years shows an intense development activity with the construction of hotels, tourist apartments and houses, villas and other tourist premises. It has an irregular shape and slightly sloping surface.