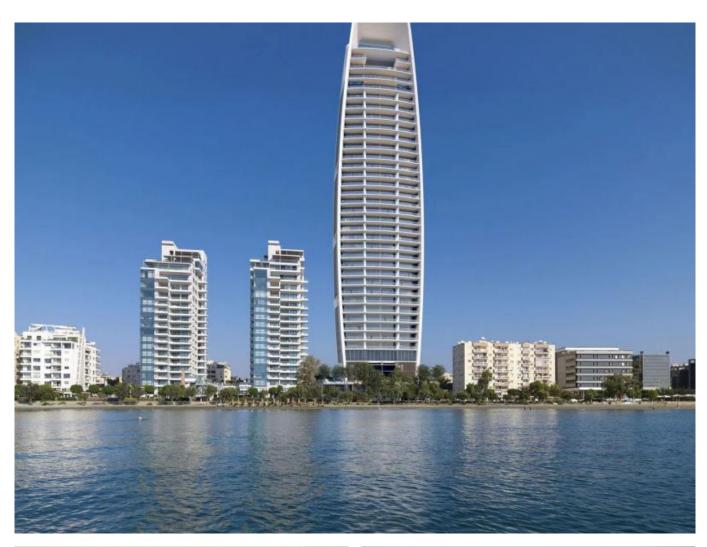

## **Description:**

This is the most recognisable and highest residential building in Cyprus and the Mediterranean. The apartments are located on the Molos Promenade in the prestigious area of Limassol. Situated on the 24th floor, they offer stunning sea and city views. With three bedrooms and three bathrooms, they offer a total area of 179.80 square metres, while the spacious terraces provide the perfect place to relax and entertain family and friends, offering breathtaking views.