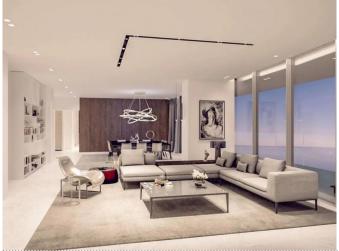

All kitchen appliances are top of the range Miele products, ensuring convenience and functionality in your everyday life. Natural walnut parquet flooring adds warmth and sophistication to the interior, creating a cosy and inviting atmosphere.