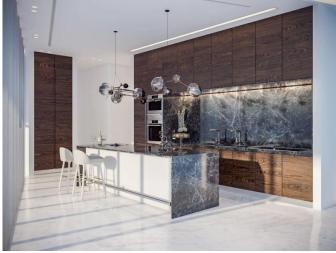

All kitchen appliances are top of the range Miele products, ensuring convenience and functionality in your everyday life. Natural walnut parquet flooring adds warmth and sophistication to the interior, creating a cosy and inviting atmosphere.