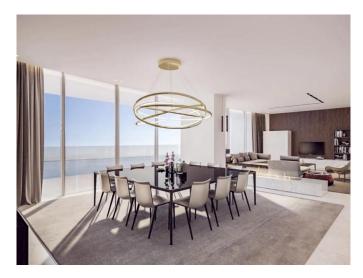

## **Description:**

This is the most recognisable and highest residential building in Cyprus and the Mediterranean. The apartments are located on the Molos Promenade in the prestigious area of Limassol. Situated on the 24th floor, they offer stunning sea and city views. With three bedrooms and three bathrooms, they offer a total area of 179.80 square metres, while the spacious terraces provide the perfect place to relax and entertain family and friends, offering breathtaking views.