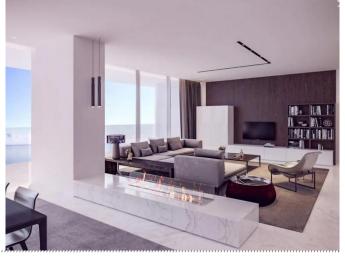

All kitchen appliances are top of the range Miele products, ensuring convenience and functionality in your everyday life. Natural walnut parquet flooring adds warmth and sophistication to the interior, creating a cosy and inviting atmosphere.