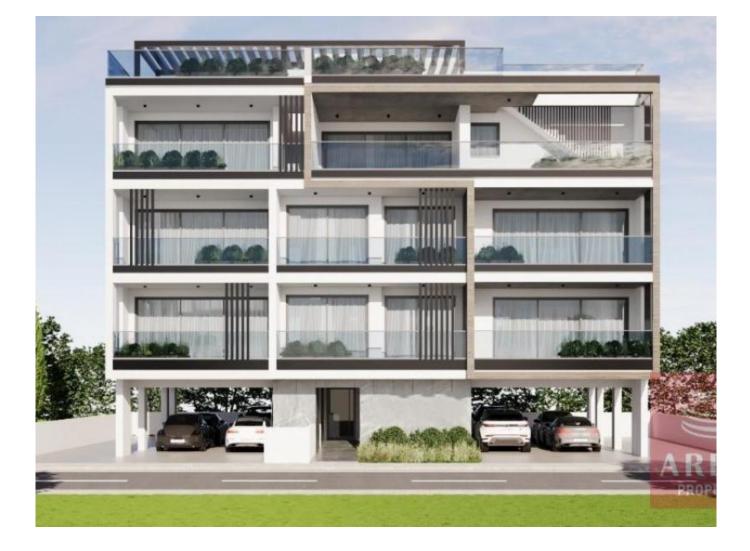

## **2 Bed Apartments in Drosia for sale**

This new project is located in the luxurious residential area of Droshia in Larnaca next to a green park. The project is located at only 10 minutes from downtown and 5 minutes from Metropolis Mall. A 3-floor building consisting of 1, 2 & 3 bedroom of spacious apartments with park views in the gorgeous surrounding area. Has been designed to deliver better quality design of building that respond appropriately to the character of the area with very attractive prices, which has a privacy, comfort and is an ideal option for families with children close to schools, shops, restaurants, cafes and other services.