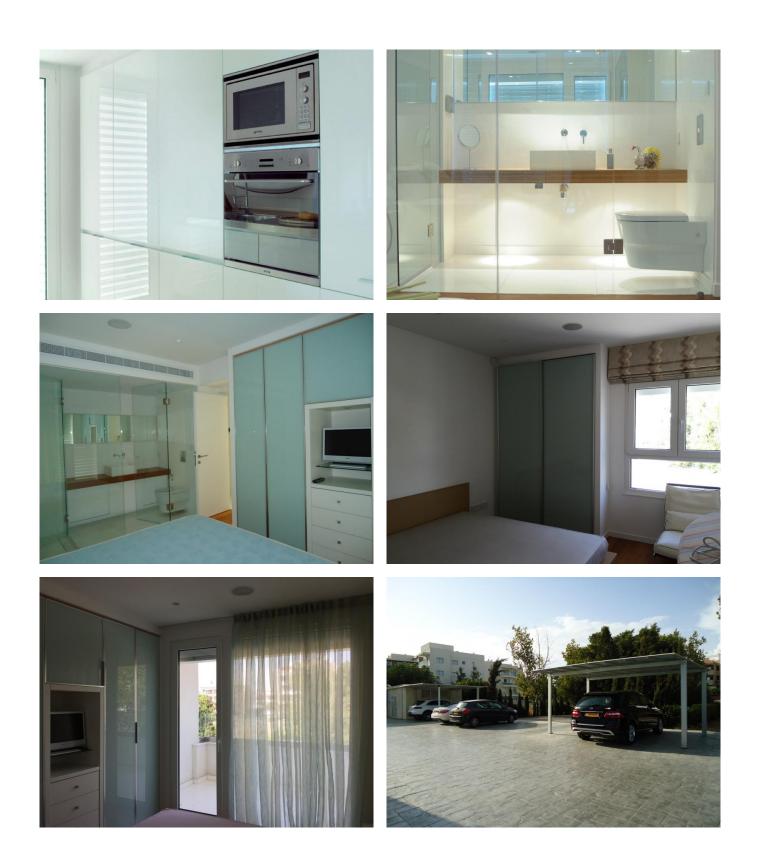

Characteristics: location - 1st floor, area 120 sq. m .; well thought out layout with a large living room, 2 bedrooms (one of them with a shower cabin), 2 bathrooms, a cozy kitchen.

Features: furnishings, built-in wardrobes from Italy, Japanese air conditioning, white marble flooring, heated floors, video surveillance system, solar panels, double glazing installed, there is a solar battery, climate control system, home control automation, video entry control, cameras, cable TV. The complex has a swimming pool.