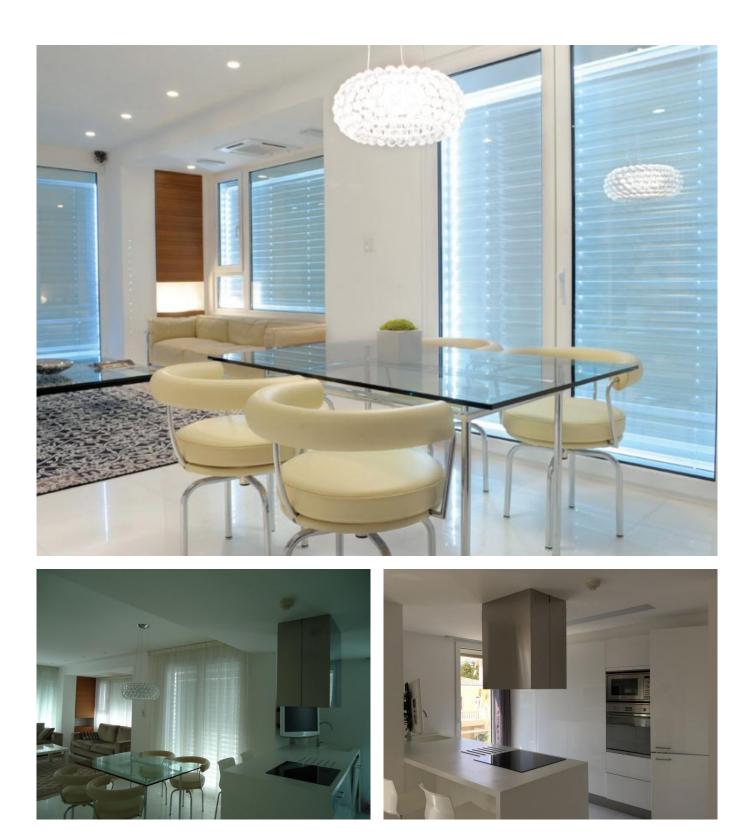

## **Description:**

This newish 2-bedroom apartment is located in a modern building in a popular area of the city. Nearby there are the eucalyptus park, shops, cafes, restaurants. The apartments are decorated in a modern style. High quality expensive finishing has been done.

Characteristics: location - 1st floor, area 120 sq. m .; well thought out layout with a large living room, 2 bedrooms (one of them with a shower cabin), 2 bathrooms, a cozy kitchen.

Features: furnishings, built-in wardrobes from Italy, Japanese air conditioning, white marble flooring, heated floors, video surveillance system, solar panels, double glazing installed, there is a solar battery, climate control system, home control automation, video entry control, cameras, cable TV. The complex has a swimming pool.