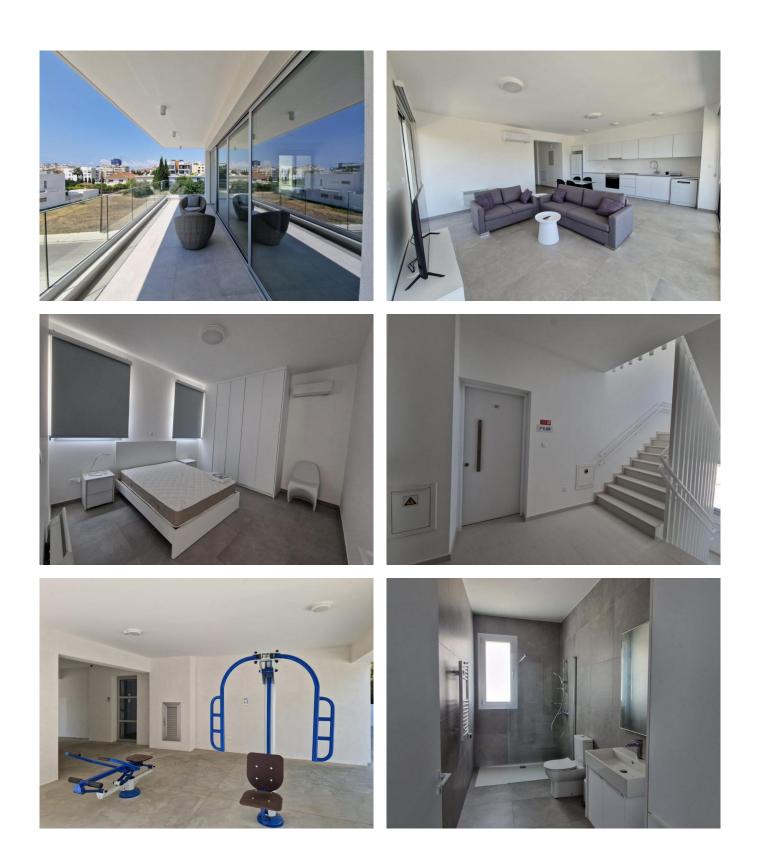

## **Property features:**

| Air Condition | Telephone Line  | Solar panels for hot<br>water | Double Glazing |
|---------------|-----------------|-------------------------------|----------------|
| Oven          | Washing machine | Cooker                        | Parking        |
| Refrigerator  | Balcony         | Furniture                     |                |

This 2-bedroom residence defines sophistication, featuring a terrace offering a panoramic spectacle of the skyline.

Step inside to discover a gourmet kitchen adorned with top-of-the-line appliances. The living space is enhanced by fully natural light that bathes the interior. Impeccably finished to an extremely high standard, every detail has been meticulously curated to create an ambiance of refined elegance. Two bedrooms good size with wardrobes give you enough space for storage of your clothing.