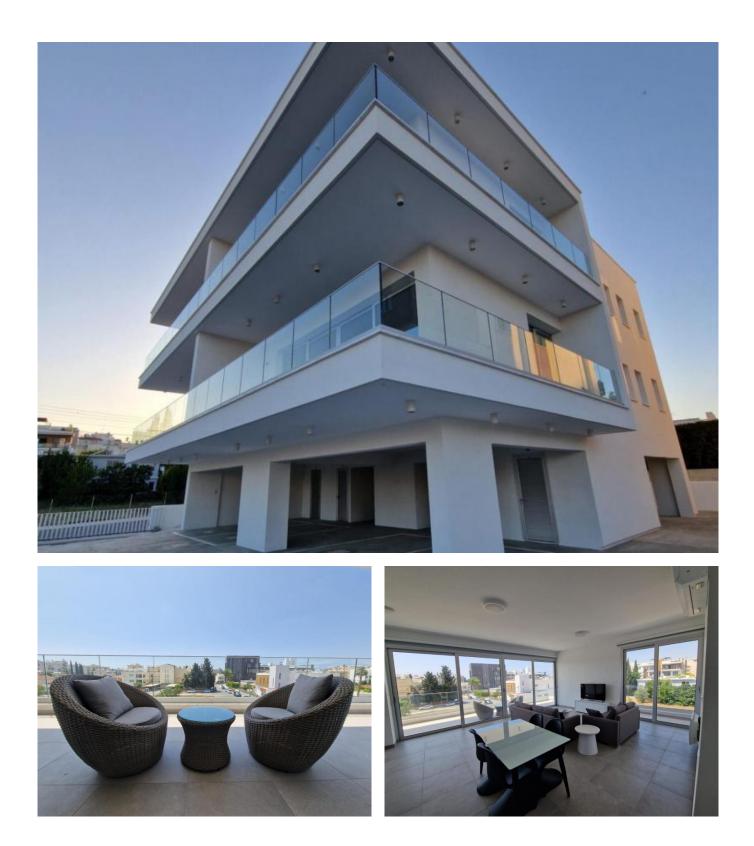

| Property Code:           | 6668                             | Туре:                | Long-term rent -               |
|--------------------------|----------------------------------|----------------------|--------------------------------|
| Location:                | Limassol - POTAMOS<br>GERMASOGIA | Internal Area:       | Apartment<br>95 m <sup>2</sup> |
| Bedrooms:                | 2                                | Bathrooms:           | 2                              |
| Renovation:              | Modern                           | Number of floors:    | 2                              |
| Heating:                 | Underfloor heating               | Energy class:        | A                              |
| Year of<br>construction: | 2024                             | Distance to the sea: | 500 m                          |
| Status:                  | New                              |                      |                                |

## **Description:**

Welcome to your new home! This spacious 2-bedroom apartment, boasting a generous  $95m^2$  of living space, is a perfect blend of comfort and convenience, with dedicated parking and ample storage in a brand-new residence.

This 2-bedroom residence defines sophistication, featuring a terrace offering a panoramic spectacle of the skyline.

Step inside to discover a gourmet kitchen adorned with top-of-the-line appliances. The living space is enhanced by fully natural light that bathes the interior. Impeccably finished to an extremely high standard, every detail has been meticulously curated to create an ambiance of refined elegance. Two bedrooms good size with wardrobes give you enough space for storage of your clothing.