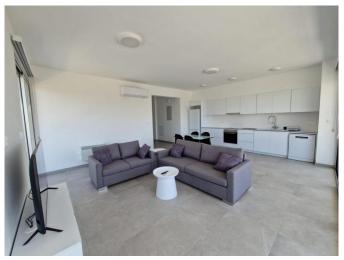

## **Description:**

Welcome to your new home! This spacious 2-bedroom apartment, boasting a generous 95m² of living space, is a perfect blend of comfort and convenience, with dedicated parking and ample storage in a brand-new residence.

This 2-bedroom residence defines sophistication, featuring a terrace offering a panoramic spectacle of the skyline.

Step inside to discover a gourmet kitchen adorned with top-of-the-line appliances. The living space is enhanced by fully natural light that bathes the interior. Impeccably finished to an extremely high standard, every detail has been meticulously curated to create an ambiance of refined elegance. Two bedrooms good size with wardrobes give you enough space for storage of your clothing.