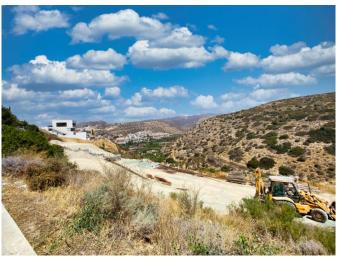

## **Description:**

Located in the elite neighborhood of Germasogeia, this plot offers 707 square meters of prime real estate. The plot dimensions are 30 meters in frontage and 25 meters in depth, with a building factor of 40% and a coverage ratio of 25%. The maximum building height allowed is 10 meters, situated in planning zone  $K\alpha9$ .

This area is renowned for its luxury houses and villas, providing a sophisticated and serene living environment. The plot is just 3 km from the beautiful coastlines of Limassol, 2 km from Germasogeia Lake, 1.3 km from the supermarket Mpakaliko, and 1.2 km from the nearest pharmacy, ensuring convenient access to essential amenities.