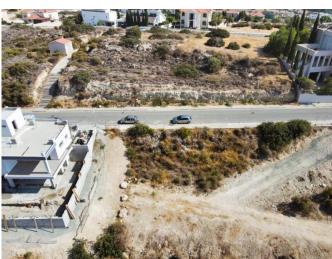

## **Description:**

Located in the elite neighborhood of Germasogeia, this plot offers 707 square meters of prime real estate. The plot dimensions are 30 meters in frontage and 25 meters in depth, with a building factor of 40% and a coverage ratio of 25%. The maximum building height allowed is 10 meters, situated in planning zone  $K\alpha9$ .

This area is renowned for its luxury houses and villas, providing a sophisticated and serene living environment. The plot is just 3 km from the beautiful coastlines of Limassol, 2 km from Germasogeia Lake, 1.3 km from the supermarket Mpakaliko, and 1.2 km from the nearest pharmacy, ensuring convenient access to essential amenities.