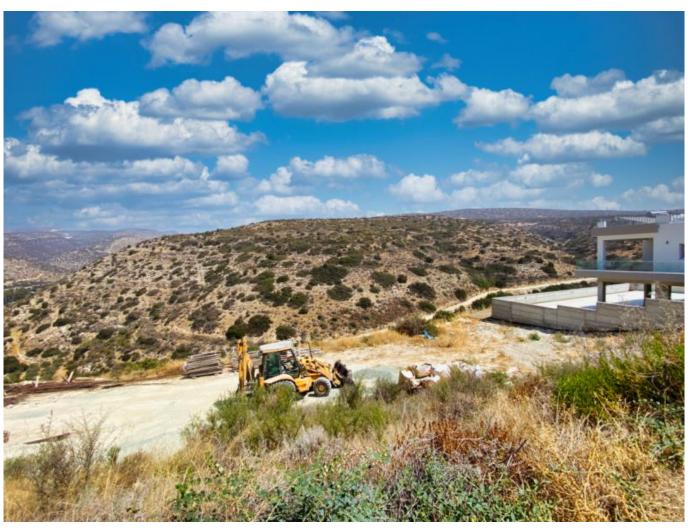

## **Description:**

Located in the elite neighborhood of Germasogeia, this plot offers 707 square meters of prime real estate. The plot dimensions are 30 meters in frontage and 25 meters in depth, with a building factor of 40% and a coverage ratio of 25%. The maximum building height allowed is 10 meters, situated in planning zone  $K\alpha9$ .

This area is renowned for its luxury houses and villas, providing a sophisticated and serene living environment. The plot is just 3 km from the beautiful coastlines of Limassol, 2 km from Germasogeia Lake, 1.3 km from the supermarket Mpakaliko, and 1.2 km from the nearest pharmacy, ensuring convenient access to essential amenities.