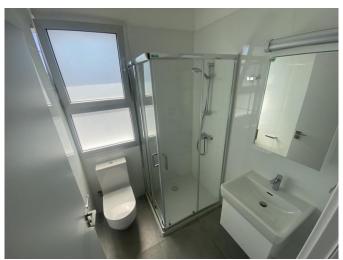

| Type:                              | Long-term rent -<br>Apartment |
|------------------------------------|-------------------------------|
| Internal Area:                     | 80 m <sup>2</sup>             |
| Bathrooms:                         | 2                             |
| Floor:                             | 3                             |
| Covered verandas, m <sup>2</sup> : | 15                            |