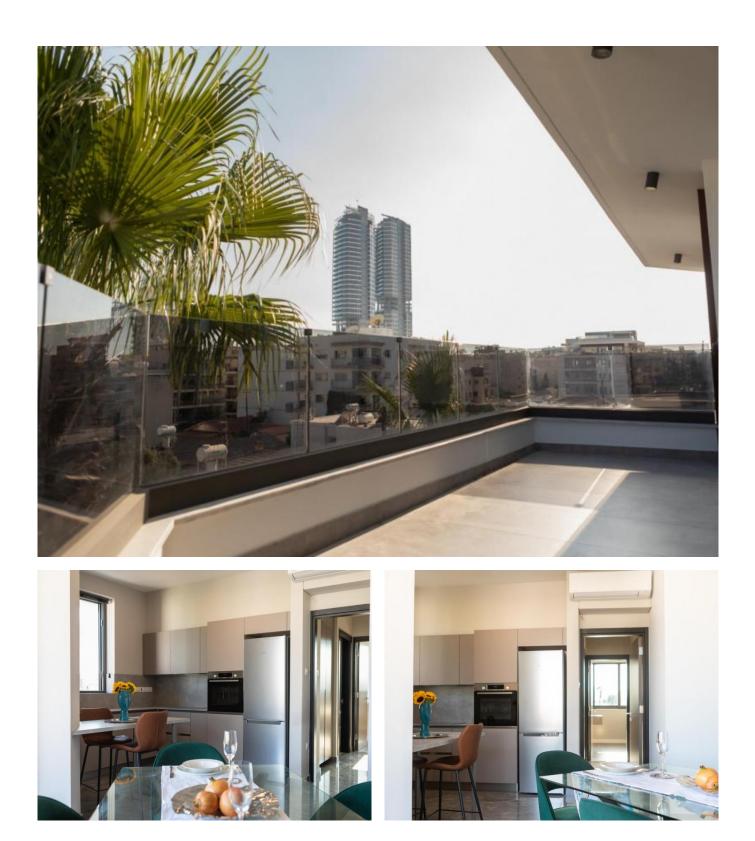

#### **Description:**

Discover your new home in Neapolis, just a short 5-minute walk from the beach! This spacious 2-bedroom apartment offers  $87m^2$  of internal living space and an additional  $37m^2$  of verandas, perfect for enjoying the Mediterranean climate.

This apartment is part of a modern and luxurious project completed at the end of 2022. It boasts high-quality finishes and contemporary design, ensuring a comfortable and stylish living experience. The open-plan layout seamlessly integrates the living, dining, and kitchen areas, creating a bright and airy atmosphere. Both bedrooms are generously sized, providing ample space for relaxation and storage.

Additional features include a covered parking space and a private storage area, adding to the convenience and appeal of this fantastic rental opportunity. The building is situated in a prime location, offering easy access to the beach, shopping centers, cafes, and restaurants, making it an ideal choice for those seeking a vibrant urban lifestyle.