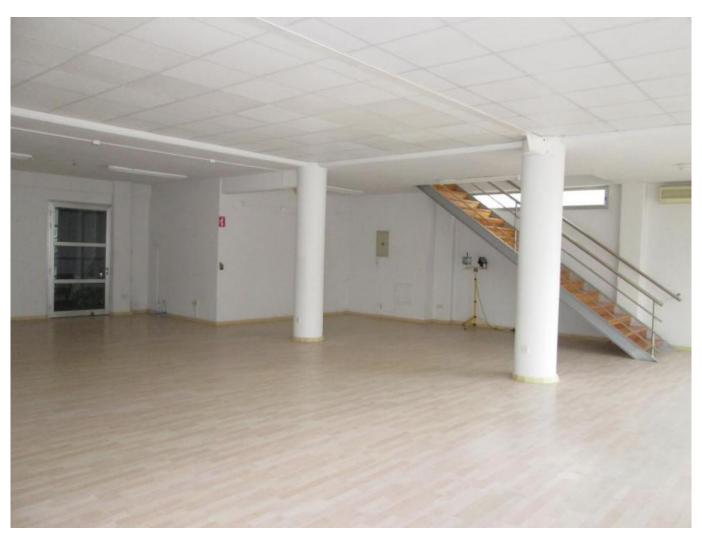

## **Description:**

The showroom consists of 200 sq m space on the ground floor and 200 sq m on the 1st floor. There are also WC, storage and kitchenette. The exterior will be repainted according to the tenant's needs. There is also parking space for 7-8 cars in front. It is located on a main commercial avenue, close to the port.