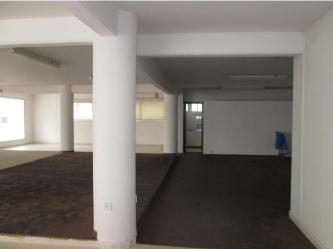

## **Description:**

The showroom consists of 200 sq m space on the ground floor and 200 sq m on the 1st floor. There are also WC, storage and kitchenette. The exterior will be repainted according to the tenant's needs. There is also parking space for 7-8 cars in front. It is located on a main commercial avenue, close to the port.