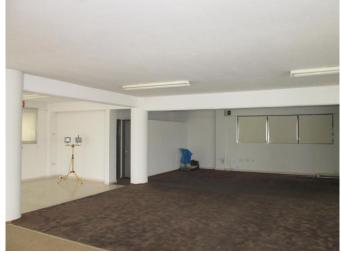

## **Description:**

The showroom consists of 200 sq m space on the ground floor and 200 sq m on the 1st floor. There are also WC, storage and kitchenette. The exterior will be repainted according to the tenant's needs. There is also parking space for 7-8 cars in front. It is located on a main commercial avenue, close to the port.