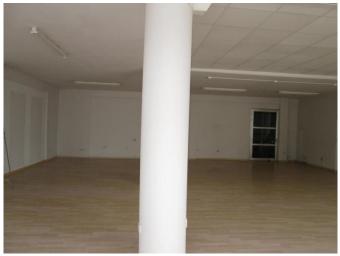

## **Description:**

The showroom consists of 200 sq m space on the ground floor and 200 sq m on the 1st floor. There are also WC, storage and kitchenette. The exterior will be repainted according to the tenant's needs. There is also parking space for 7-8 cars in front. It is located on a main commercial avenue, close to the port.