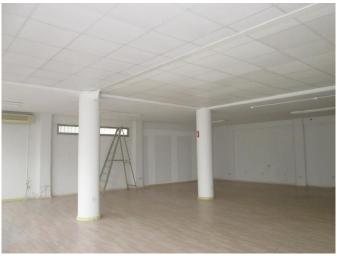

## **Description:**

The showroom consists of 200 sq m space on the ground floor and 200 sq m on the 1st floor. There are also WC, storage and kitchenette. The exterior will be repainted according to the tenant's needs. There is also parking space for 7-8 cars in front. It is located on a main commercial avenue, close to the port.