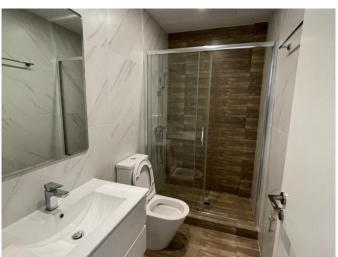

## 2-BEDROOM MAISONETTE WITH PRIVATE POOL

| Property Code: | 6815                             | Type:             | Long-term rent -<br>Townhouse |
|----------------|----------------------------------|-------------------|-------------------------------|
| Location:      | Limassol - POTAMOS<br>GERMASOGIA | Internal Area:    | 121 m <sup>2</sup>            |
| Bedrooms:      | 2                                | Bathrooms:        | 2                             |
| Renovation:    | Modern                           | Number of floors: | 2                             |
| Heating:       | Underfloor heating               |                   |                               |

## **Description:**

A spacious and modern 2-story townhouse is available for rent.

Location: Papas supermarket, Potamos Germasoyia

Amenities:

Area: 121.0 m<sup>2</sup>, 2 floors

VRV air conditioning / Underfloor heating