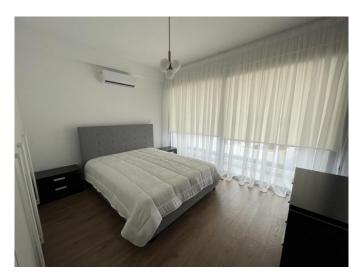

## 2-BEDROOM MAISONETTE WITH PRIVATE POOL

| Property Code: | 6815                             | Type:             | Long-term rent -<br>Townhouse |
|----------------|----------------------------------|-------------------|-------------------------------|
| Location:      | Limassol - POTAMOS<br>GERMASOGIA | Internal Area:    | 121 m <sup>2</sup>            |
| Bedrooms:      | 2                                | Bathrooms:        | 2                             |
| Renovation:    | Modern                           | Number of floors: | 2                             |
| Heating:       | Underfloor heating               |                   |                               |