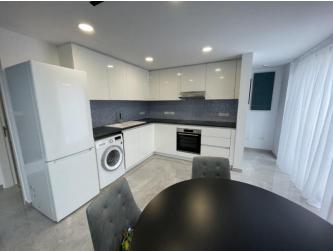

## **Property features:**

| Air Condition  | Telephone Line | Private Pool | Solar panels for hot water |
|----------------|----------------|--------------|----------------------------|
| Double Glazing | Garden         | Oven         | Washing machine            |
| Cooker         | Extractor Fan  | Parking      | Refrigerator               |
| Balcony        | Furniture      |              |                            |

## **Description:**

A spacious and modern 2-story townhouse is available for rent.

Location: Papas supermarket, Potamos Germasoyia

Amenities:

Area: 121.0 m<sup>2</sup>, 2 floors

VRV air conditioning / Underfloor heating