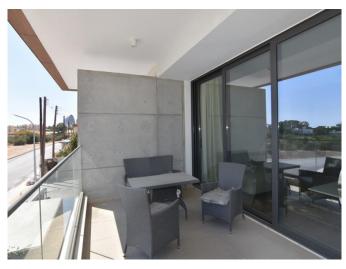

## 1-BEDROOM APARTMENT CLOSE TO PAPAS SUPERMARKET

| Property Code:    | 6821<br>                         | Type:                    | Long-term rent - Apartment 58 m <sup>2</sup> |
|-------------------|----------------------------------|--------------------------|----------------------------------------------|
| Location:         | Limassol - POTAMOS<br>GERMASOGIA | <br>Internal Area:       |                                              |
| Bedrooms:         | 1                                | Bathrooms:               | 1                                            |
| Renovation:       | Modern                           | Energy class:            | A+                                           |
| Distance to lake: | 150 m                            | Covered verandas,<br>m²: | 18                                           |

Property type: Apartment

City: Limassol Location: Papas

Distance to the sea, m: 150

Floor: 1
Bedrooms: 1
Number of WC's: 1
Indoor area, m2: 58
Cov. veranda, m2: 18
Energy efficiency: A+