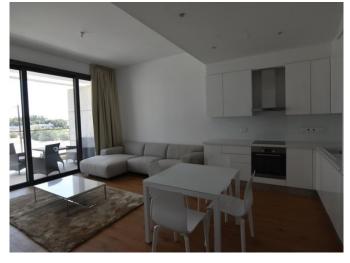

## 1-BEDROOM APARTMENT CLOSE TO PAPAS SUPERMARKET

| Property Code:    | 6821<br>                         | Type:                    | Long-term rent - Apartment 58 m <sup>2</sup> |
|-------------------|----------------------------------|--------------------------|----------------------------------------------|
| Location:         | Limassol - POTAMOS<br>GERMASOGIA | <br>Internal Area:       |                                              |
| Bedrooms:         | 1                                | Bathrooms:               | 1                                            |
| Renovation:       | Modern                           | Energy class:            | A+                                           |
| Distance to lake: | 150 m                            | Covered verandas,<br>m²: | 18                                           |

## **Property features:**

| Air Condition   | Telephone Line | Solar panels for hot water | Double Glazing |
|-----------------|----------------|----------------------------|----------------|
| Washing machine | Cooker         | Refrigerator               | Balcony        |
| Furniture       |                |                            |                |

## **Description:**

The rent price is 2500 euros per month including common expenses + 2 security deposits against damages.

Utilities such as water, electricity, annual refuse collection, and internet are payable extra by the Tenant.

Property type: Apartment

City: Limassol Location: Papas

Distance to the sea, m: 150

Floor: 1
Bedrooms: 1
Number of WC's: 1
Indoor area, m2: 58
Cov. veranda, m2: 18
Energy efficiency: A+