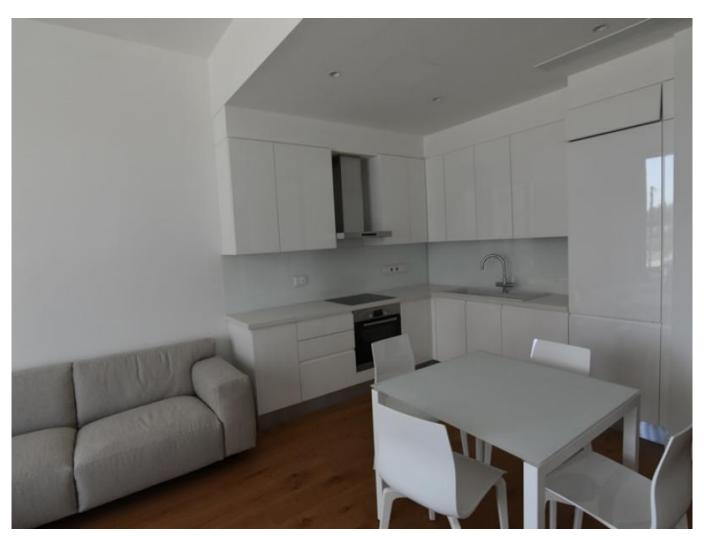

## 1-BEDROOM APARTMENT CLOSE TO PAPAS SUPERMARKET

| Property Code:    | 6821<br>                         | Type:                    | Long-term rent - Apartment 58 m <sup>2</sup> |
|-------------------|----------------------------------|--------------------------|----------------------------------------------|
| Location:         | Limassol - POTAMOS<br>GERMASOGIA | <br>Internal Area:       |                                              |
| Bedrooms:         | 1                                | Bathrooms:               | 1                                            |
| Renovation:       | Modern                           | Energy class:            | A+                                           |
| Distance to lake: | 150 m                            | Covered verandas,<br>m²: | 18                                           |

## **Property features:**

| Air Condition   | Telephone Line | Solar panels for hot water | Double Glazing |
|-----------------|----------------|----------------------------|----------------|
| Washing machine | Cooker         | Refrigerator               | Balcony        |
| Furniture       |                |                            |                |

## **Description:**

The rent price is 2500 euros per month including common expenses + 2 security deposits against damages.

Utilities such as water, electricity, annual refuse collection, and internet are payable extra by the Tenant.

Property type: Apartment

City: Limassol Location: Papas

Distance to the sea, m: 150

Floor: 1
Bedrooms: 1
Number of WC's: 1
Indoor area, m2: 58
Cov. veranda, m2: 18
Energy efficiency: A+