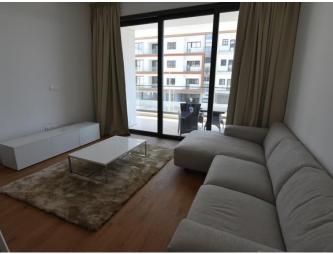

## 1-BEDROOM APARTMENT CLOSE TO PAPAS SUPERMARKET

| Property Code:    | 6821<br>                         | Type:                    | Long-term rent - Apartment 58 m <sup>2</sup> |
|-------------------|----------------------------------|--------------------------|----------------------------------------------|
| Location:         | Limassol - POTAMOS<br>GERMASOGIA | <br>Internal Area:       |                                              |
| Bedrooms:         | 1                                | Bathrooms:               | 1                                            |
| Renovation:       | Modern                           | Energy class:            | A+                                           |
| Distance to lake: | 150 m                            | Covered verandas,<br>m²: | 18                                           |

## **Property features:**

| Air Condition   | Telephone Line | Solar panels for hot water | Double Glazing |
|-----------------|----------------|----------------------------|----------------|
| Washing machine | Cooker         | Refrigerator               | Balcony        |
| Furniture       |                |                            |                |

## **Description:**

The rent price is 2500 euros per month including common expenses + 2 security deposits against damages.

Utilities such as water, electricity, annual refuse collection, and internet are payable extra by the Tenant.

Property type: Apartment

City: Limassol Location: Papas

Distance to the sea, m: 150

Floor: 1
Bedrooms: 1
Number of WC's: 1
Indoor area, m2: 58
Cov. veranda, m2: 18
Energy efficiency: A+