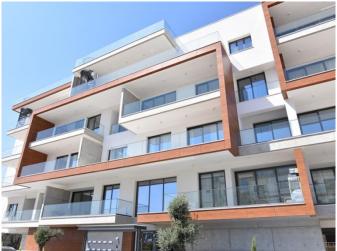

## 1-BEDROOM APARTMENT CLOSE TO PAPAS SUPERMARKET

| Property Code:    | 6821<br>                         | Type:                    | Long-term rent - Apartment 58 m <sup>2</sup> |
|-------------------|----------------------------------|--------------------------|----------------------------------------------|
| Location:         | Limassol - POTAMOS<br>GERMASOGIA | <br>Internal Area:       |                                              |
| Bedrooms:         | 1                                | Bathrooms:               | 1                                            |
| Renovation:       | Modern                           | Energy class:            | A+                                           |
| Distance to lake: | 150 m                            | Covered verandas,<br>m²: | 18                                           |

Property type: Apartment

City: Limassol Location: Papas

Distance to the sea, m: 150

Floor: 1
Bedrooms: 1
Number of WC's: 1
Indoor area, m2: 58
Cov. veranda, m2: 18
Energy efficiency: A+