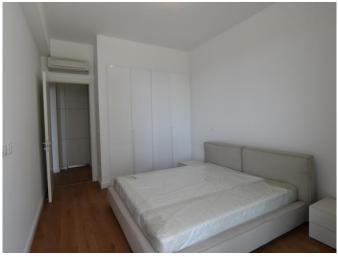

## 1-BEDROOM APARTMENT CLOSE TO PAPAS SUPERMARKET

| Property Code:    | 6821<br>                         | Type:                    | Long-term rent - Apartment 58 m <sup>2</sup> |
|-------------------|----------------------------------|--------------------------|----------------------------------------------|
| Location:         | Limassol - POTAMOS<br>GERMASOGIA | <br>Internal Area:       |                                              |
| Bedrooms:         | 1                                | Bathrooms:               | 1                                            |
| Renovation:       | Modern                           | Energy class:            | A+                                           |
| Distance to lake: | 150 m                            | Covered verandas,<br>m²: | 18                                           |

Property type: Apartment

City: Limassol Location: Papas

Distance to the sea, m: 150

Floor: 1
Bedrooms: 1
Number of WC's: 1
Indoor area, m2: 58
Cov. veranda, m2: 18
Energy efficiency: A+