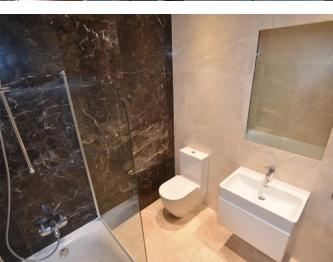

## 1-BEDROOM APARTMENT CLOSE TO PAPAS SUPERMARKET

| Property Code:    | 6821<br>                         | Type:                    | Long-term rent - Apartment 58 m <sup>2</sup> |
|-------------------|----------------------------------|--------------------------|----------------------------------------------|
| Location:         | Limassol - POTAMOS<br>GERMASOGIA | <br>Internal Area:       |                                              |
| Bedrooms:         | 1                                | Bathrooms:               | 1                                            |
| Renovation:       | Modern                           | Energy class:            | A+                                           |
| Distance to lake: | 150 m                            | Covered verandas,<br>m²: | 18                                           |

Property type: Apartment

City: Limassol Location: Papas

Distance to the sea, m: 150

Floor: 1
Bedrooms: 1
Number of WC's: 1
Indoor area, m2: 58
Cov. veranda, m2: 18
Energy efficiency: A+