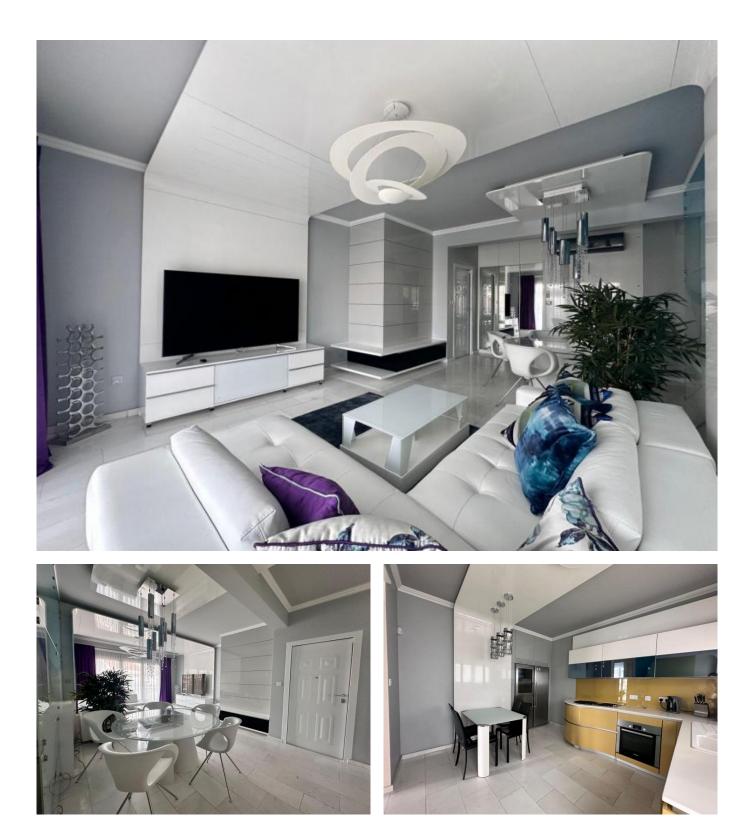

### **Description:**

This stunning, fully furnished two-bedroom apartment offers a sophisticated living experience with an elegant design crafted from high-quality materials. The master bedroom features an en-suite bathroom, complemented by two additional toilets for added convenience.

The modern kitchen is equipped with premium appliances, including a wine fridge, catering perfectly to wine enthusiasts. One of the rooms is currently a dedicated dressing area, while the second provides flexibility to be used as a personal office or converted into an additional bedroom based on your preferences.