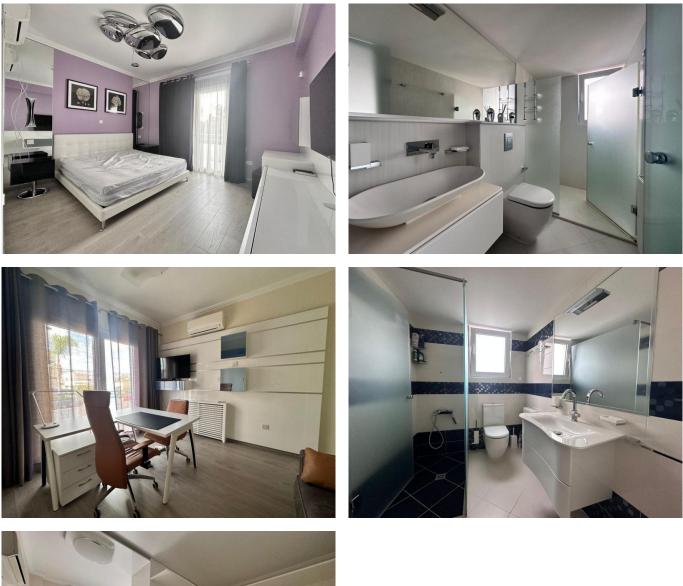

### **Description:**

This stunning, fully furnished two-bedroom apartment offers a sophisticated living experience with an elegant design crafted from high-quality materials. The master bedroom features an en-suite bathroom, complemented by two additional toilets for added convenience.

The modern kitchen is equipped with premium appliances, including a wine fridge, catering perfectly to wine enthusiasts. One of the rooms is currently a dedicated dressing area, while the second provides flexibility to be used as a personal office or converted into an additional bedroom based on your preferences.