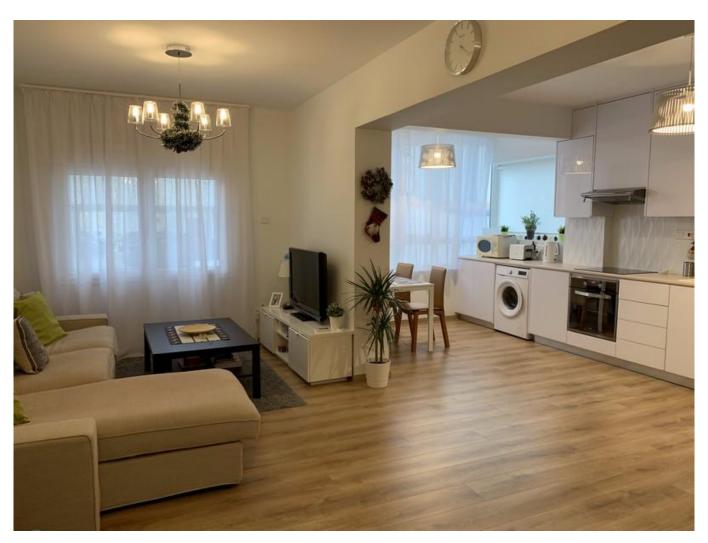

## **Description:**

Modern nicely renovated and furnished 2 bedroom apartment in Neapolis close to Alfa Mega supermarket.

The apartment was fully renovated couple of years ago. Everything was installed new: laminated floors throughout, double glazed new UPVC windows, kitchen cabinets, doors, wardrobes, bathroom and sanitary ware. It is tastefully furnished with good quality furniture and equipped with electrical appliances, new airconditioning units are installed. The block is situated close to Alpha Mega supermarket and Limassol Sporting Center in Neapolis, all amenities are in a walking distance.

Perfect location for a smooth living.

Do not wait, contact us now and arrange the viewing for you!