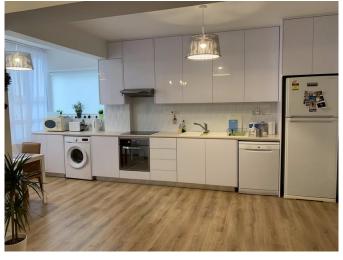

## **Description:**

Modern nicely renovated and furnished 2 bedroom apartment in Neapolis close to Alfa Mega supermarket.

The apartment was fully renovated couple of years ago. Everything was installed new: laminated floors throughout, double glazed new UPVC windows, kitchen cabinets, doors, wardrobes, bathroom and sanitary ware. It is tastefully furnished with good quality furniture and equipped with electrical appliances, new airconditioning units are installed. The block is situated close to Alpha Mega supermarket and Limassol Sporting Center in Neapolis, all amenities are in a walking distance.