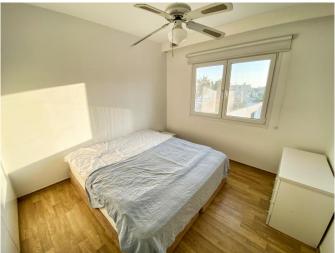

This apartment boasts a spacious internal area of  $70 \text{ m}^2$ , featuring an open-plan kitchen and dining area equipped with high-quality appliances, including an oven, microwave, washing machine, refrigerator, cooker, and extractor fan. The property is fully furnished, with modern finishes, double-glazed windows fitted with mosquito nets, and full air-conditioning throughout. Step out onto the private  $5 \text{ m}^2$  balcony to enjoy a quiet moment or soak in the lively atmosphere of the area. For added convenience, a dishwasher can be installed upon request.