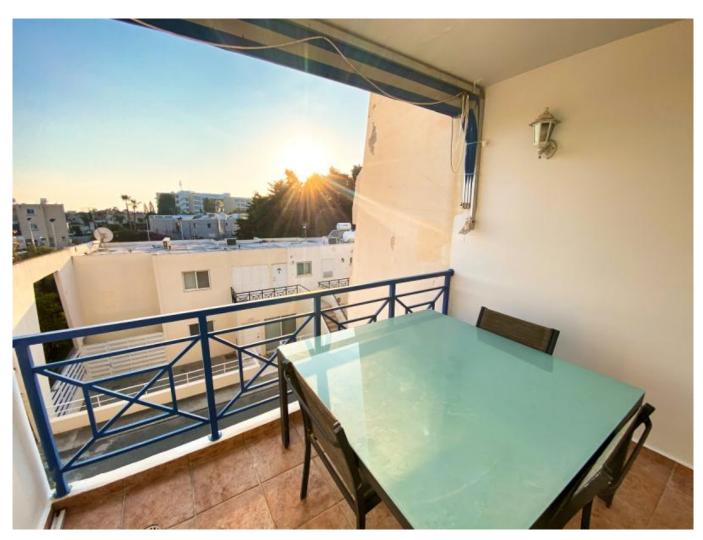

Situated just 350 meters from the beach, the apartment is perfectly positioned within walking distance of essential amenities, including shops, cafes, restaurants, and pharmacies. Enjoy being close to the vibrant Malindi Beach area, with popular dining spots like Chesters nearby, as well as local conveniences such as Coffee Island and Pyrgos Bakery.

This apartment boasts a spacious internal area of  $70 \text{ m}^2$ , featuring an open-plan kitchen and dining area equipped with high-quality appliances, including an oven, microwave, washing machine, refrigerator, cooker, and extractor fan. The property is fully furnished, with modern finishes, double-glazed windows fitted with mosquito nets, and full air-conditioning throughout. Step out onto the private  $5 \text{ m}^2$  balcony to enjoy a quiet moment or soak in the lively atmosphere of the area. For added convenience, a dishwasher can be installed upon request.