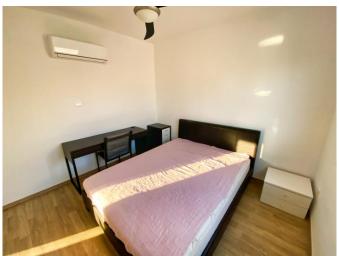

This apartment boasts a spacious internal area of  $70 \text{ m}^2$ , featuring an open-plan kitchen and dining area equipped with high-quality appliances, including an oven, microwave, washing machine, refrigerator, cooker, and extractor fan. The property is fully furnished, with modern finishes, double-glazed windows fitted with mosquito nets, and full air-conditioning throughout. Step out onto the private  $5 \text{ m}^2$  balcony to enjoy a quiet moment or soak in the lively atmosphere of the area. For added convenience, a dishwasher can be installed upon request.