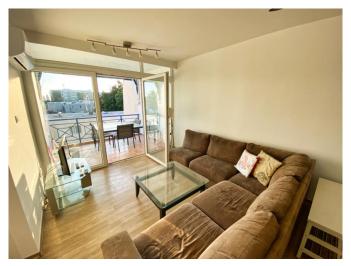

This apartment boasts a spacious internal area of  $70 \text{ m}^2$ , featuring an open-plan kitchen and dining area equipped with high-quality appliances, including an oven, microwave, washing machine, refrigerator, cooker, and extractor fan. The property is fully furnished, with modern finishes, double-glazed windows fitted with mosquito nets, and full air-conditioning throughout. Step out onto the private  $5 \text{ m}^2$  balcony to enjoy a quiet moment or soak in the lively atmosphere of the area. For added convenience, a dishwasher can be installed upon request.