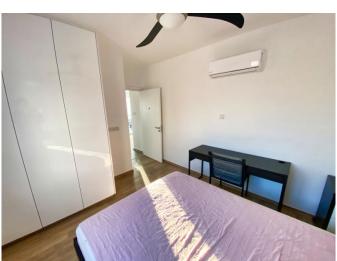

This apartment boasts a spacious internal area of  $70 \text{ m}^2$ , featuring an open-plan kitchen and dining area equipped with high-quality appliances, including an oven, microwave, washing machine, refrigerator, cooker, and extractor fan. The property is fully furnished, with modern finishes, double-glazed windows fitted with mosquito nets, and full air-conditioning throughout. Step out onto the private  $5 \text{ m}^2$  balcony to enjoy a quiet moment or soak in the lively atmosphere of the area. For added convenience, a dishwasher can be installed upon request.