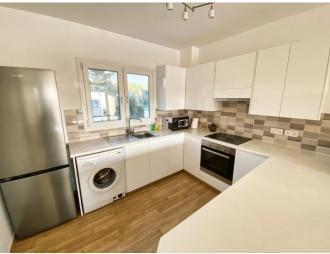

This apartment boasts a spacious internal area of  $70 \text{ m}^2$ , featuring an open-plan kitchen and dining area equipped with high-quality appliances, including an oven, microwave, washing machine, refrigerator, cooker, and extractor fan. The property is fully furnished, with modern finishes, double-glazed windows fitted with mosquito nets, and full air-conditioning throughout. Step out onto the private  $5 \text{ m}^2$  balcony to enjoy a quiet moment or soak in the lively atmosphere of the area. For added convenience, a dishwasher can be installed upon request.