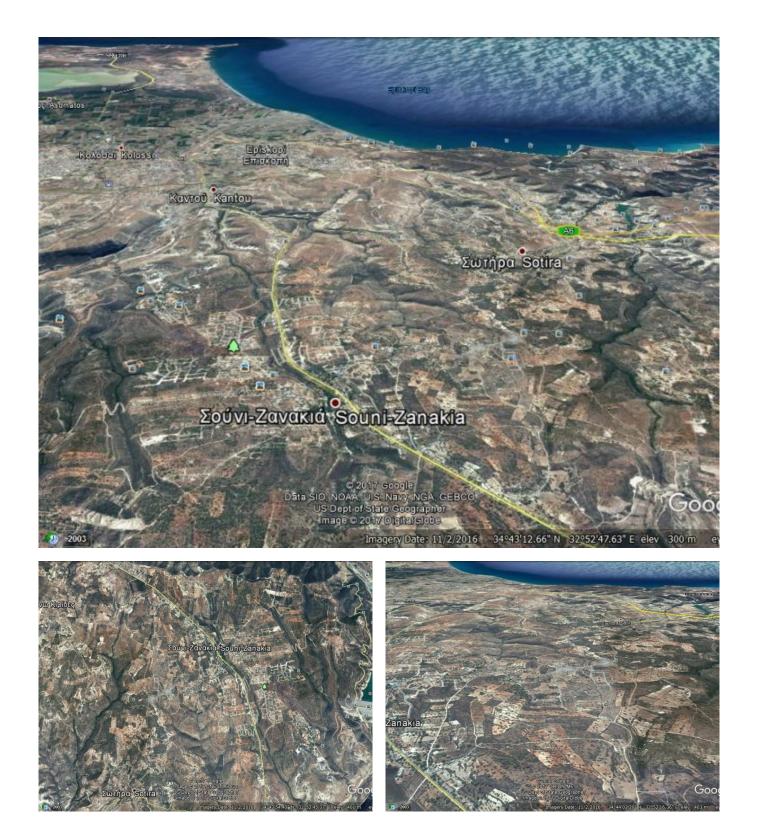

## **Description:**

The plot is 19399 sq m, has building density of 6% and coverage of 6%. A 2 storey building can be built. It is perfect for investment because it enjoys panoramic views of the area and it touches the residential zone. The zone can be changed from agricultural to residential with an application to the authorities. It is located in Souni.

## HUGE 19399 SQ M PLOT WITH PANORAMIC VIEWS FOR SALE IN SOUNI