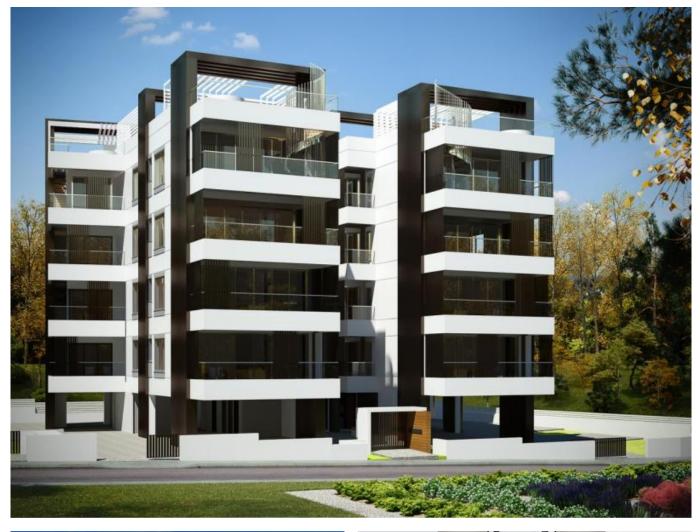

## MODERN 3 BEDROOM APARTMENT ON THE TOP FLOOR IN MESA GEITONIA

.....

Apartments features:

Modern design Located in a prime area of Limassol Hi-tech specifications and energy saving materials Master bedroom with en-suit bathrooms Spacious balconies with superb views of the city and surrounding areas Impressive entrance and lobby area with modern, hi-tech lifts Private, gated and covered parking area for residents Development offers High Rental Yield due its prime location Individual storerooms Sound insulation between floors