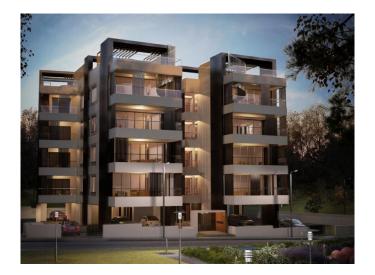

## MODERN 3 BEDROOM APARTMENT ON THE TOP FLOOR IN MESA GEITONIA

.....

Apartments features:

Modern design Located in a prime area of Limassol Hi-tech specifications and energy saving materials Master bedroom with en-suit bathrooms Spacious balconies with superb views of the city and surrounding areas Impressive entrance and lobby area with modern, hi-tech lifts Private, gated and covered parking area for residents Development offers High Rental Yield due its prime location Individual storerooms Sound insulation between floors