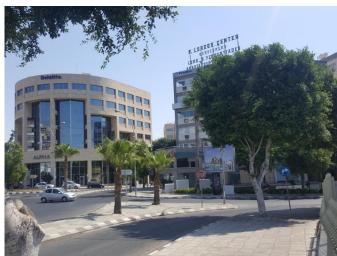

FOR RENT UNFURNISHED OFFICE 85m2 . Office is situated in Limassol in the largest commercial area, next to all amenities, opposite Limassol District Court. The office can be found where a professional wants to be. Conveniently located between Limassol seafront and Limassol Ayios Nicolaos roundabout, the area has become a sought-after business address attracting many professionals as well as the regional centre for a number of multinational corporations. This vibrant location also offers easy access to luxury retail shops, cafes, restaurants and business services. Telephone lines provision, electrical loads provision, spacious kitchen, 1 WC, elevator, one parking space. Rent 700 Euro per month.