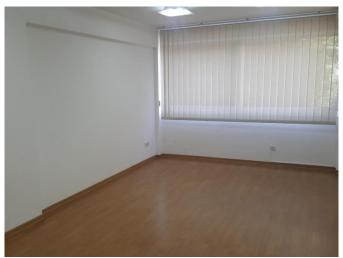

FOR RENT UNFURNISHED OFFICE 85m2 . Office is situated in Limassol in the largest commercial area, next to all amenities, opposite Limassol District Court. The office can be found where a professional wants to be. Conveniently located between Limassol seafront and Limassol Ayios Nicolaos roundabout, the area has become a sought-after business address attracting many professionals as well as the regional centre for a number of multinational corporations. This vibrant location also offers easy access to luxury retail shops, cafes, restaurants and business services. Telephone lines provision, electrical loads provision, spacious kitchen, 1 WC, elevator, one parking space. Rent 700 Euro per month.