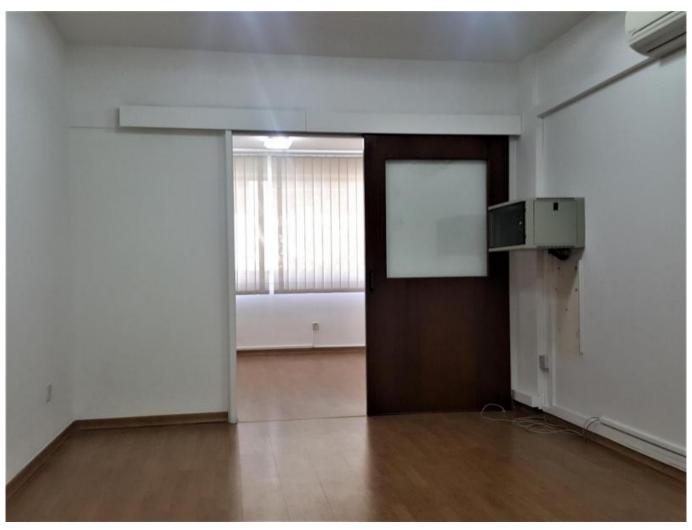

FOR RENT UNFURNISHED OFFICE 85m2 . Office is situated in Limassol in the largest commercial area, next to all amenities, opposite Limassol District Court. The office can be found where a professional wants to be. Conveniently located between Limassol seafront and Limassol Ayios Nicolaos roundabout, the area has become a sought-after business address attracting many professionals as well as the regional centre for a number of multinational corporations. This vibrant location also offers easy access to luxury retail shops, cafes, restaurants and business services. Telephone lines provision, electrical loads provision, spacious kitchen, 1 WC, elevator, one parking space. Rent 700 Euro per month.