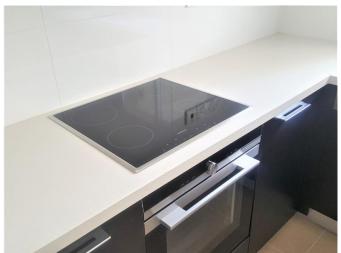

#### **Property features:**

| Heating                    | Parking - Covered | Furnished | Store Room      |
|----------------------------|-------------------|-----------|-----------------|
| Solar panels for hot water | Double Glazing    | Oven      | Washing machine |
| Dish washer                | Microwave         | Cooker    | Extractor Fan   |
| Parking                    | Refrigerator      | Balcony   | Furniture       |

Also provided with high quality electric appliances, central heating, a guest toilet, family bathroom, two spacious verandas, eclectic shutters for the windows.

Also provided with high quality electric appliances, central heating, a guest toilet, master en suite, family bathroom, two spacious verandas, a laundry room, eclectic shutters for the windows. TWO DEPOSITS