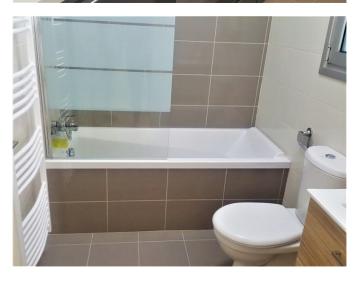

| Property Code:       | 1122                  | Type:                | Long-term rent -   |
|----------------------|-----------------------|----------------------|--------------------|
| Location:            | Limassol - AGIA ZONI  |                      | Apartment          |
| Bedrooms:            | 2                     | Internal Area:       | 126 m <sup>2</sup> |
|                      | 1                     | Bathrooms:           | 2                  |
| Heating:             | Central heating 60 km | Number of floors:    | 7                  |
| Distance to airport: |                       | Distance to the sea: | 1.1 km             |
|                      |                       | Status:              | New                |

Also provided with high quality electric appliances, central heating, a guest toilet, family bathroom, two spacious verandas, eclectic shutters for the windows.

Also provided with high quality electric appliances, central heating, a guest toilet, master en suite, family bathroom, two spacious verandas, a laundry room, eclectic shutters for the windows. TWO DEPOSITS