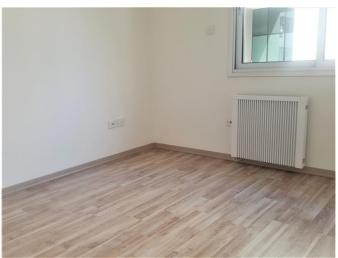

| Property Code:       | 1122                  | Type:                | Long-term rent -   |
|----------------------|-----------------------|----------------------|--------------------|
| Location:            | Limassol - AGIA ZONI  |                      | Apartment          |
| Bedrooms:            | 2                     | Internal Area:       | 126 m <sup>2</sup> |
|                      | 1                     | Bathrooms:           | 2                  |
| Heating:             | Central heating 60 km | Number of floors:    | 7                  |
| Distance to airport: |                       | Distance to the sea: | 1.1 km             |
|                      |                       | Status:              | New                |

The building is consisting of 7 floors with underground parking and plenty of storage room (7 m<sup>2</sup>), a guest parking, two Schindler lifts, and is located in a quiet and peaceful place.

The apartment with total covered area of 126 m<sup>2</sup> and located on the first floor and fully furnished.