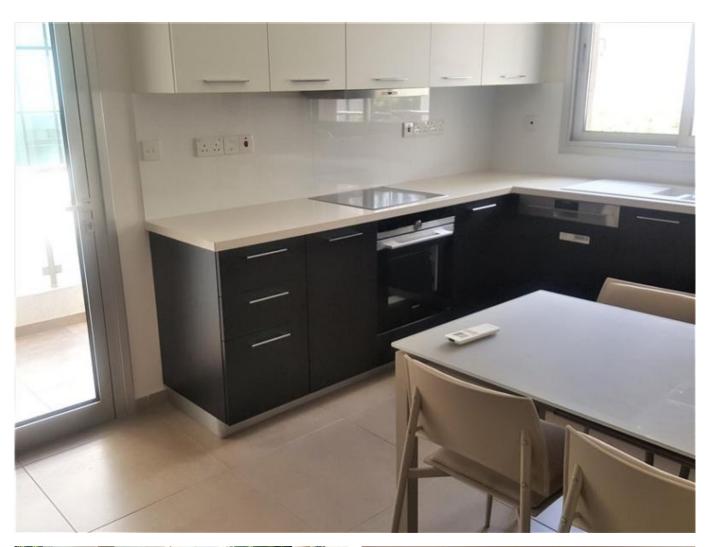

#### **Description:**

For RENT a new and luxurious 2 bedroom apartment in the heart of Limassol. The apartment is located in Agia Zoni area, at walking distance from the famous Molos promenade and Limassol Marina. The municipality zoo is located 5 min walking.

The building is consisting of 7 floors with underground parking and plenty of storage room (7 m<sup>2</sup>), a guest parking, two Schindler lifts, and is located in a quiet and peaceful place.

The apartment with total covered area of 126 m<sup>2</sup> and located on the first floor and fully furnished.

Also provided with high quality electric appliances, central heating, a guest toilet, family bathroom, two spacious verandas, eclectic shutters for the windows.

Also provided with high quality electric appliances, central heating, a guest toilet, master en suite, family bathroom, two spacious verandas, a laundry room, eclectic shutters for the windows. TWO DEPOSITS