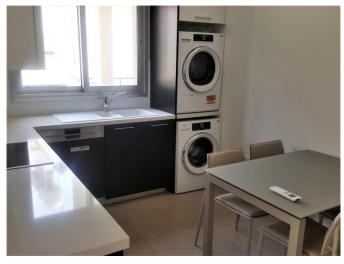

#### **Property features:**

| Heating                    | Parking - Covered | Furnished | Store Room      |
|----------------------------|-------------------|-----------|-----------------|
| Solar panels for hot water | Double Glazing    | Oven      | Washing machine |
| Dish washer                | Microwave         | Cooker    | Extractor Fan   |
| Parking                    | Refrigerator      | Balcony   | Furniture       |

Also provided with high quality electric appliances, central heating, a guest toilet, family bathroom, two spacious verandas, eclectic shutters for the windows.

Also provided with high quality electric appliances, central heating, a guest toilet, master en suite, family bathroom, two spacious verandas, a laundry room, eclectic shutters for the windows. TWO DEPOSITS