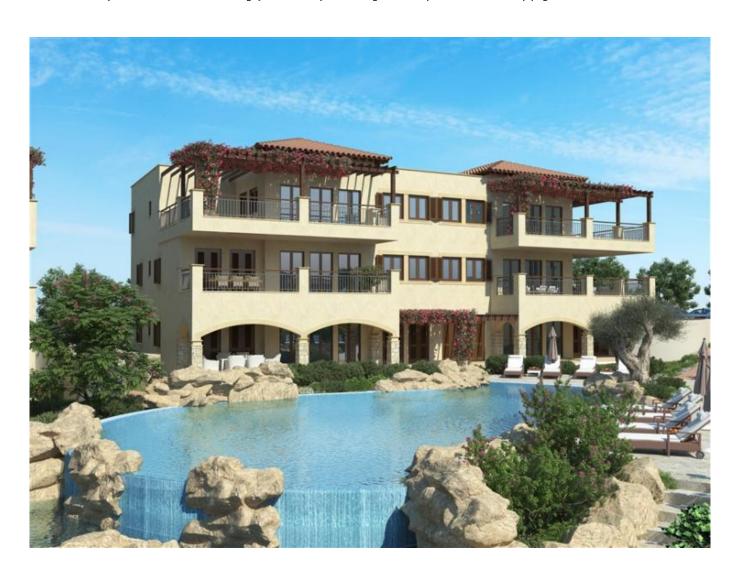

## **Description:**

NEW BEAUTIFUL SPACIOUS 2 BEDROOM APARTMENT IN APHRODITE HILLS.

Aphrodite Hills Resort the first fully integrated golf, leisure and real estate 5\* resort in Cyprus.

Located in the South West of Cyprus only 30 minutes from Limassol and 20 minutes from Paphos. Nestled within 234 hectares of beautiful, unspoiled countryside. Stylish and spacious units stand in carefully chosen locations that make the most of the spectacular views over the resort and the Mediterranean Sea. Consists of 435 villas, 127 junior villas and 338 apartments build with respect to the natural contours of the area.

Beautiful, spacious apartments set in 4 buildings with 5 or 6 apartments per building. Most apartments offer stunning views of Mediterranean or Golf Course.

2-bedroom apartment of total covered area 136.50 m2

An outstanding location on this prestigious south - facing site ensures spectacular views across the magnificent golf course with a panoramic backdrop of the breathtaking Mediterranean Sea and the horizon beyond.