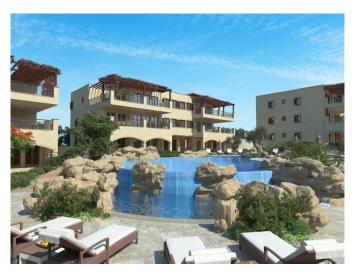

## **Description:**

NEW BEAUTIFUL SPACIOUS 2 BEDROOM APARTMENT IN APHRODITE HILLS.

Aphrodite Hills Resort the first fully integrated golf, leisure and real estate 5\* resort in Cyprus.

Located in the South West of Cyprus only 30 minutes from Limassol and 20 minutes from Paphos. Nestled within 234 hectares of beautiful, unspoiled countryside. Stylish and spacious units stand in carefully chosen locations that make the most of the spectacular views over the resort and the Mediterranean Sea. Consists of 435 villas, 127 junior villas and 338 apartments build with respect to the natural contours of the area.

Beautiful, spacious apartments set in 4 buildings with 5 or 6 apartments per building. Most apartments offer stunning views of Mediterranean or Golf Course.

2-bedroom apartment of total covered area 136.50 m2

An outstanding location on this prestigious south - facing site ensures spectacular views across the magnificent golf course with a panoramic backdrop of the breathtaking Mediterranean Sea and the horizon beyond.