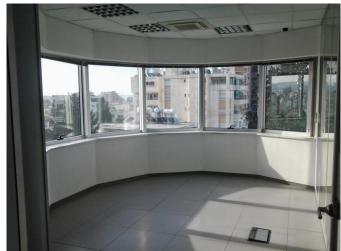

## **Description:**

The building is located in the center of Limassol, in the heart of a its business life. Total covered area of the building is 1130~m2 and it has 12~covered parking spaces. The building consists of the ground floor with a mezonine floor with internal covered area of 155.49~m2 / 82.20~m2 (shop area), and three floors of the rented offices of total area 261.81~m2 each floor. Total stable rental yearly income is 150000~euro.

## **Building facilities:**

Alarm system for each floor
Security cameras for the whole building
Video camera at the entrance area
A/C - VRV system for each floor
Smoke detectors alarm for the whole building
Race floor
Partitions
Electrical and telephone connections
False ceiling