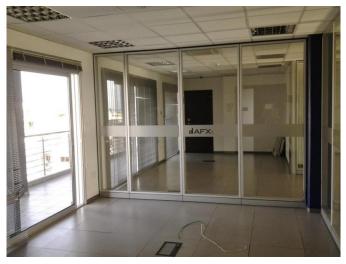

## **Description:**

The building is located in the center of Limassol, in the heart of a its business life. Total covered area of the building is 1130~m2 and it has 12~covered parking spaces. The building consists of the ground floor with a mezonine floor with internal covered area of 155.49~m2 / 82.20~m2 (shop area), and three floors of the rented offices of total area 261.81~m2 each floor. Total stable rental yearly income is 150000~euro.

## **Building facilities:**

Alarm system for each floor
Security cameras for the whole building
Video camera at the entrance area
A/C - VRV system for each floor
Smoke detectors alarm for the whole building
Race floor
Partitions
Electrical and telephone connections
False ceiling