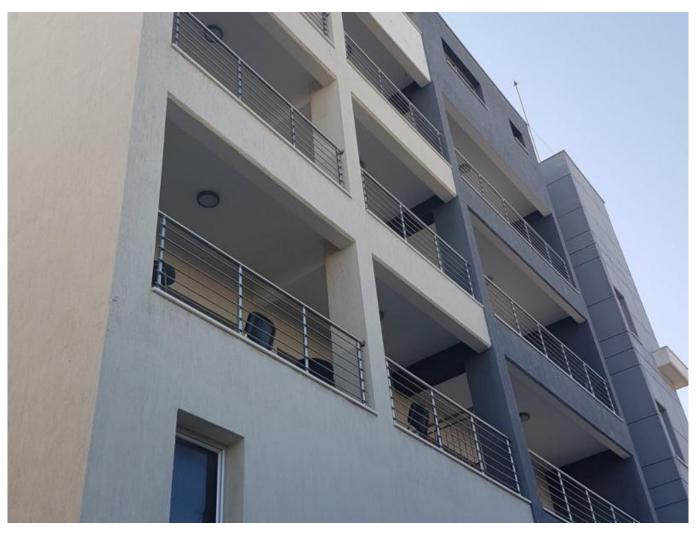

## **Description:**

The building is located in the center of Limassol, in the heart of a its business life. Total covered area of the building is 1130~m2 and it has 12~covered parking spaces. The building consists of the ground floor with a mezonine floor with internal covered area of 155.49~m2 / 82.20~m2 (shop area), and three floors of the rented offices of total area 261.81~m2 each floor. Total stable rental yearly income is 150000~euro.