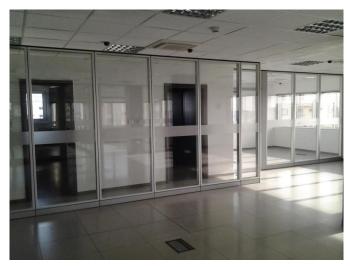

## **Building facilities:**

Alarm system for each floor
Security cameras for the whole building
Video camera at the entrance area
A/C - VRV system for each floor
Smoke detectors alarm for the whole building
Race floor
Partitions
Electrical and telephone connections
False ceiling