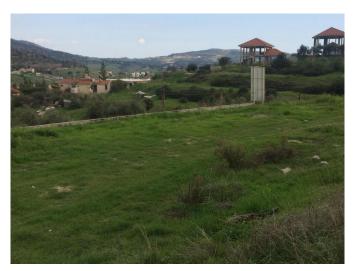

## **Description:**

The Plot is located in a quite and peaceful field in Akrounta village, elevated with wonderful panoramic views. Electricity, water and road connection. Building Density 20%, Coverage 20%, 2 floors of 8,3 m height.