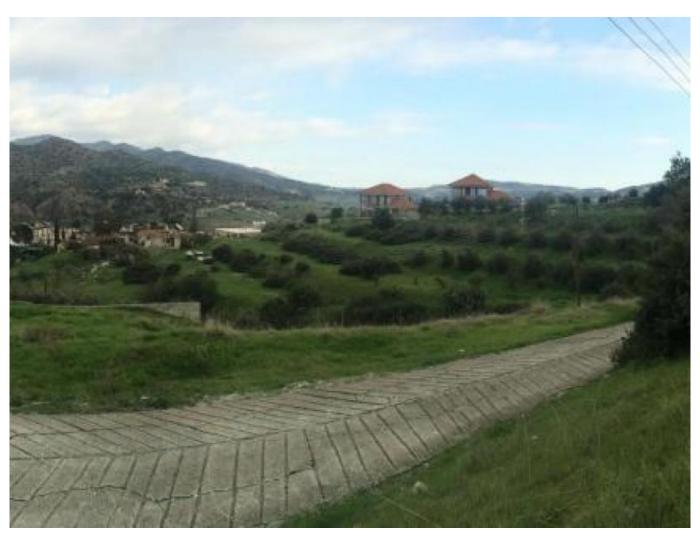

## **Description:**

The Plot is located in a quite and peaceful field in Akrounta village, elevated with wonderful panoramic views. Electricity, water and road connection. Building Density 20%, Coverage 20%, 2 floors of 8,3 m height.