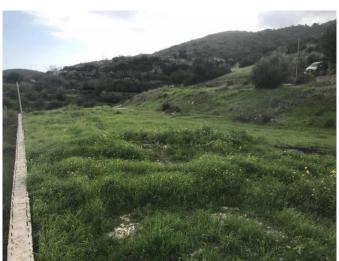

## **Description:**

The Plot is located in a quite and peaceful field in Akrounta village, elevated with wonderful panoramic views. Electricity, water and road connection. Building Density 20%, Coverage 20%, 2 floors of 8,3 m height.