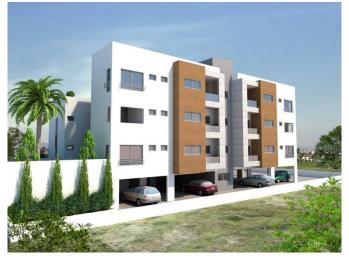

## BRAND NEW LUXURY APARTMENT LOCATED IN PANTHEA AREA

The Modern luxury 10 apartmets new building brings you one apartment on the ground floor of the building. As it is located in Pathea area very close to the Grammar school, in a quite field and very close to the city. It consists one master bedroom with en-suite bathroom, one bedroom, one of the veranda can be closed an used as a theird bedroom. Folowing is the dining room living room and the kitchen. The Unique of this ground floor apartment is the small garden of 100SQ that you can relax and enjoy with your friends and family a cocktail in a very quite neibourhud. The building will be ready by the end of 2018.