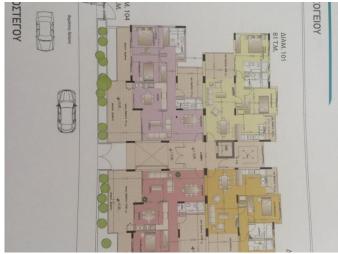

| Property Code:                        | 1357               | Type:                      | Sale - Apartment   |
|---------------------------------------|--------------------|----------------------------|--------------------|
| Location:                             | Limassol - PANTHEA | Internal Area:             | 87 m <sup>2</sup>  |
| Bedrooms:                             | 2                  | Bathrooms:                 | 2                  |
| Number of floors:                     | 3                  | Distance to the            | 5 km               |
| Distance to airport:                  | 65 km              | sea:                       |                    |
|                                       |                    | Status:                    | Under Construction |
| VAT:                                  | plus VAT           | Uncovered                  | 20                 |
| Covered verandas,<br>m <sup>2</sup> : | 26                 | verandas, m <sup>2</sup> : |                    |

## BRAND NEW LUXURY APARTMENT LOCATED IN PANTHEA AREA

The Modern luxury 10 apartmets new building brings you one apartment on the ground floor of the building. As it is located in Pathea area very close to the Grammar school, in a quite field and very close to the city. It consists one master bedroom with en-suite bathroom, one bedroom, one of the veranda can be closed an used as a theird bedroom. Folowing is the dining room living room and the kitchen. The Unique of this ground floor apartment is the small garden of 100SQ that you can relax and enjoy with your friends and family a cocktail in a very quite neibourhud. The building will be ready by the end of 2018.