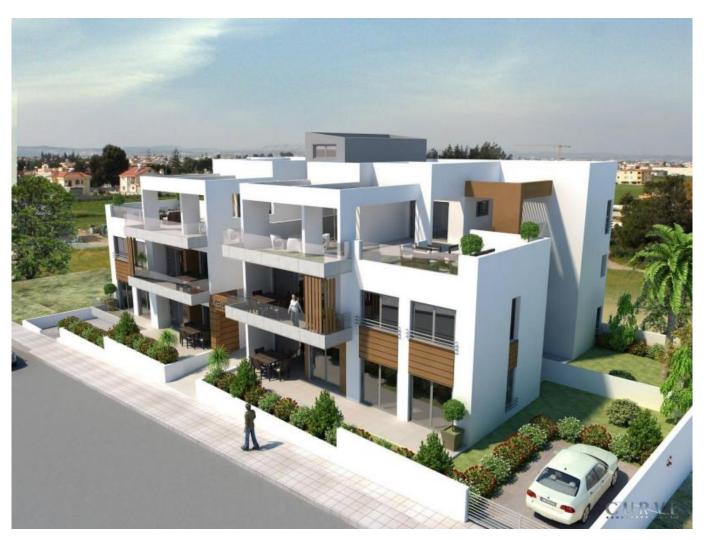

## BRAND NEW LUXURY APARTMENT LOCATED IN PANTHEA AREA

The Modern luxury 10 apartmets new building brings you one apartment on the ground floor of the building. As it is located in Pathea area very close to the Grammar school, in a quite field and very close to the city. It consists one master bedroom with en-suite bathroom, one bedroom, one of the veranda can be closed an used as a theird bedroom. Folowing is the dining room living room and the kitchen. The Unique of this ground floor apartment is the small garden of 100SQ that you can relax and enjoy with your friends and family a cocktail in a very quite neibourhud. The building will be ready by the end of 2018.