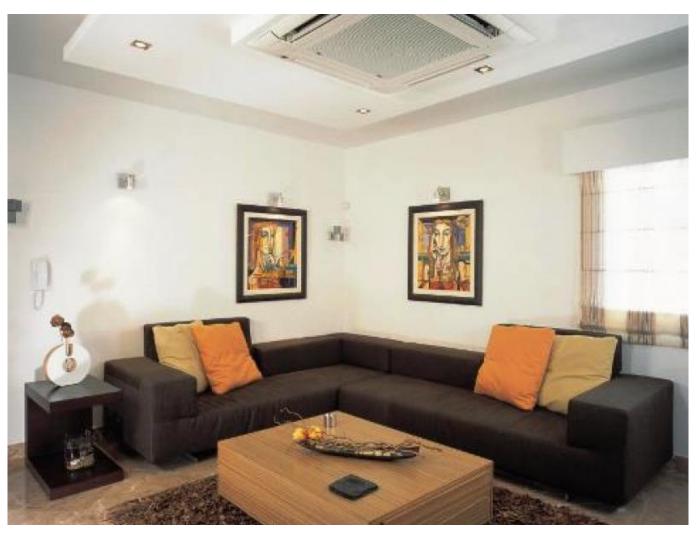

## **Description:**

This luxurious two bedroom apartment, set in the heart of Limassol in Yermasoyia area, near Pagoda Chinese restaurant.

The property is fully furnished with contemporary furniture, state of the art appliances and benefits from a large living room which consist of a full home theater system complete with 50" 3D plasma screen TV, Blu-ray/DVD player, satellite\*, hi-fi system with Bose surround sound and base speakers.

An open plan kitchen containing everything needed for living such as glasses, cooking utensils, plates and cutlery and appliances including fridge freezer, cooker, grill, dishwasher, washing machine, toaster, and kettle. The bathroom includes a Jacuzzi. The bedroom contains a double bed, fitted wardrobe, concealed television & sound system and has a fiber optic star ceiling. The second double bedroom contains two single beds and fitted wardrobe. The apartment is fully air conditioned throughout and has Lutron mood lighting. There is also a balcony suitable for evening relaxation.