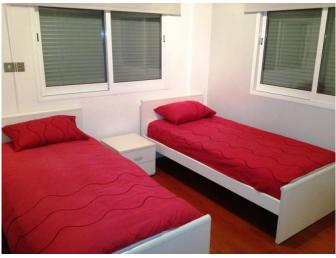

An open plan kitchen containing everything needed for living such as glasses, cooking utensils, plates and cutlery and appliances including fridge freezer, cooker, grill, dishwasher, washing machine, toaster, and kettle. The bathroom includes a Jacuzzi. The bedroom contains a double bed, fitted wardrobe, concealed television & sound system and has a fiber optic star ceiling. The second double bedroom contains two single beds and fitted wardrobe. The apartment is fully air conditioned throughout and has Lutron mood lighting. There is also a balcony suitable for evening relaxation.