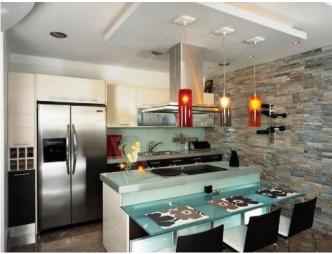

An open plan kitchen containing everything needed for living such as glasses, cooking utensils, plates and cutlery and appliances including fridge freezer, cooker, grill, dishwasher, washing machine, toaster, and kettle. The bathroom includes a Jacuzzi. The bedroom contains a double bed, fitted wardrobe, concealed television & sound system and has a fiber optic star ceiling. The second double bedroom contains two single beds and fitted wardrobe. The apartment is fully air conditioned throughout and has Lutron mood lighting. There is also a balcony suitable for evening relaxation.