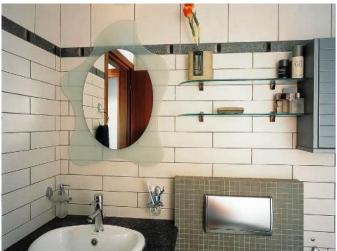

An open plan kitchen containing everything needed for living such as glasses, cooking utensils, plates and cutlery and appliances including fridge freezer, cooker, grill, dishwasher, washing machine, toaster, and kettle. The bathroom includes a Jacuzzi. The bedroom contains a double bed, fitted wardrobe, concealed television & sound system and has a fiber optic star ceiling. The second double bedroom contains two single beds and fitted wardrobe. The apartment is fully air conditioned throughout and has Lutron mood lighting. There is also a balcony suitable for evening relaxation.