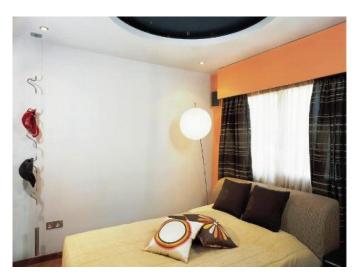

An open plan kitchen containing everything needed for living such as glasses, cooking utensils, plates and cutlery and appliances including fridge freezer, cooker, grill, dishwasher, washing machine, toaster, and kettle. The bathroom includes a Jacuzzi. The bedroom contains a double bed, fitted wardrobe, concealed television & sound system and has a fiber optic star ceiling. The second double bedroom contains two single beds and fitted wardrobe. The apartment is fully air conditioned throughout and has Lutron mood lighting. There is also a balcony suitable for evening relaxation.