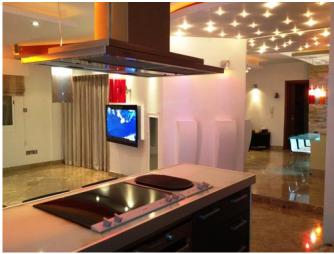

An open plan kitchen containing everything needed for living such as glasses, cooking utensils, plates and cutlery and appliances including fridge freezer, cooker, grill, dishwasher, washing machine, toaster, and kettle. The bathroom includes a Jacuzzi. The bedroom contains a double bed, fitted wardrobe, concealed television & sound system and has a fiber optic star ceiling. The second double bedroom contains two single beds and fitted wardrobe. The apartment is fully air conditioned throughout and has Lutron mood lighting. There is also a balcony suitable for evening relaxation.