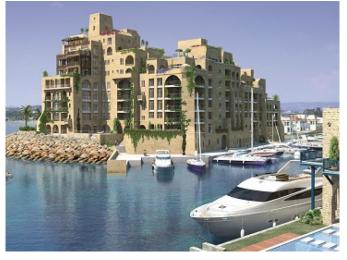

## **Description:**

LUXURY CONTEMPORARY 2 BEDROOM APARTMENTS IN NEW MARINA. This Residences are the only luxury apartments on the sea in the Mediterranean. Surrounded by water, this final residential phase of the Marina development enjoys uninterrupted views of the sea and the coastal city of Limassol. Just steps away from the beach. The residences epitomise the essence of 'living on the sea. Surrounded by water and will only be accessible via a private bridge. The 61 luxurious apartments, located just a few meters from the beach, will be overlooking the Marina and the city of Limassol. The residences offering a choice of two, three, four-bedroom apartments and duplexes, is situated in close proximity to the development's luxury dining, shopping and leisure facilities. Their owners will not only benefit from the project's secure surroundings, but will also enjoy bespoke concierge services, exclusive resident access to the sea, to the communal areas and swimming pools as well as with priority berthing adjacent to them.

The spacious apartments have covered terraces, uncovered verandas or sun-decks and residents benefit from communal swimming pools, private parking and storage space. Limassol Marina is an exciting new destination in the Mediterranean. Designed by a world-renowned team of architects and engineers, it combines elegant residences and a full service marina with an enticing mix of restaurants and shops, to create a lifestyle uniquely shaped by 'living on the sea'. Total covered area of luxury 2 bedroom apartment varies from 148 m2 to 158m2.