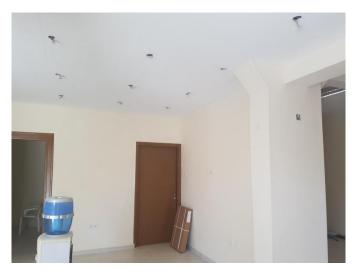

## **Description:**

The commercial space of 92 sqm is under renovation and can be finished as per needs. The property has a direct exit to the live and busy road so can be used both as an office or retail unit.

Lights, A/C, sensors, and partitions (if needed) are included in the price. There's private parking for up to 3 cars and a private garden.

Viewings are highly recommended.