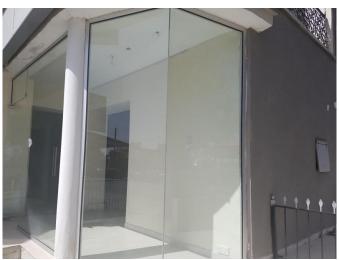

## **Description:**

The commercial space of 92 sqm is under renovation and can be finished as per needs. The property has a direct exit to the live and busy road so can be used both as an office or retail unit.

Lights, A/C, sensors, and partitions (if needed) are included in the price. There's private parking for up to 3 cars and a private garden.

Viewings are highly recommended.