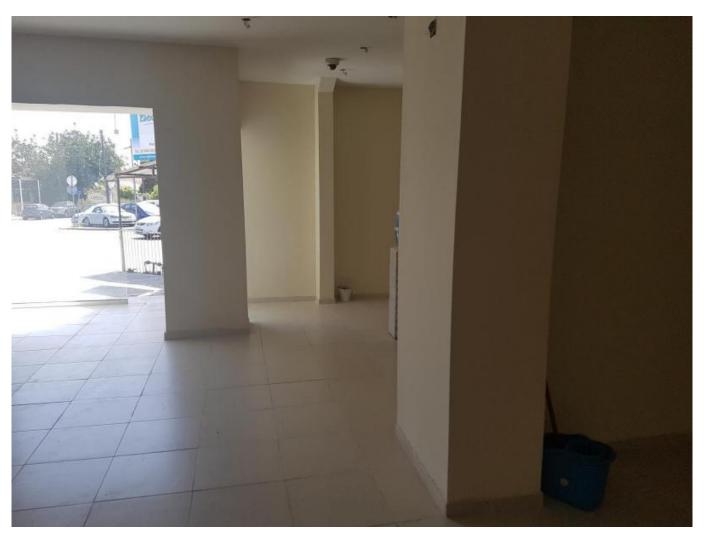

## **Description:**

The commercial space of 92 sqm is under renovation and can be finished as per needs. The property has a direct exit to the live and busy road so can be used both as an office or retail unit.

Lights, A/C, sensors, and partitions (if needed) are included in the price. There's private parking for up to 3 cars and a private garden.

Viewings are highly recommended.