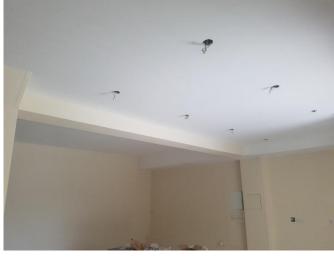

## **Description:**

The commercial space of 92 sqm is under renovation and can be finished as per needs. The property has a direct exit to the live and busy road so can be used both as an office or retail unit.

Lights, A/C, sensors, and partitions (if needed) are included in the price. There's private parking for up to 3 cars and a private garden.

Viewings are highly recommended.