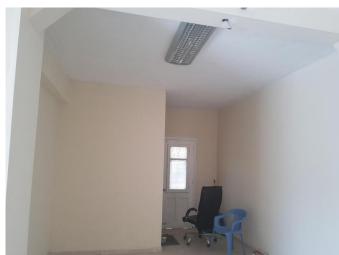

## **Description:**

The commercial space of 92 sqm is under renovation and can be finished as per needs. The property has a direct exit to the live and busy road so can be used both as an office or retail unit.

Lights, A/C, sensors, and partitions (if needed) are included in the price. There's private parking for up to 3 cars and a private garden.

Viewings are highly recommended.