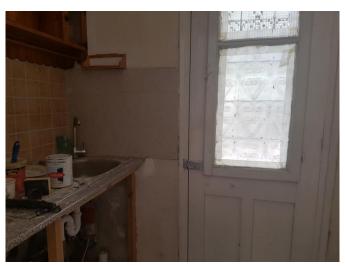

## **Description:**

The commercial space of 92 sqm is under renovation and can be finished as per needs. The property has a direct exit to the live and busy road so can be used both as an office or retail unit.

Lights, A/C, sensors, and partitions (if needed) are included in the price. There's private parking for up to 3 cars and a private garden.

Viewings are highly recommended.