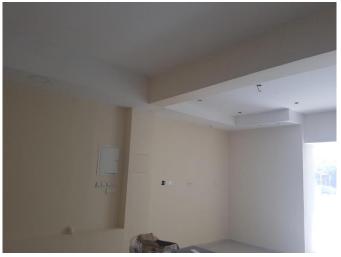

## **Description:**

The commercial space of 92 sqm is under renovation and can be finished as per needs. The property has a direct exit to the live and busy road so can be used both as an office or retail unit.

Lights, A/C, sensors, and partitions (if needed) are included in the price. There's private parking for up to 3 cars and a private garden.

Viewings are highly recommended.