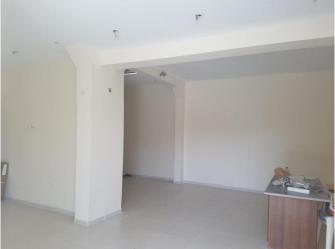

## **Description:**

The commercial space of 92 sqm is under renovation and can be finished as per needs. The property has a direct exit to the live and busy road so can be used both as an office or retail unit.

Lights, A/C, sensors, and partitions (if needed) are included in the price. There's private parking for up to 3 cars and a private garden.

Viewings are highly recommended.