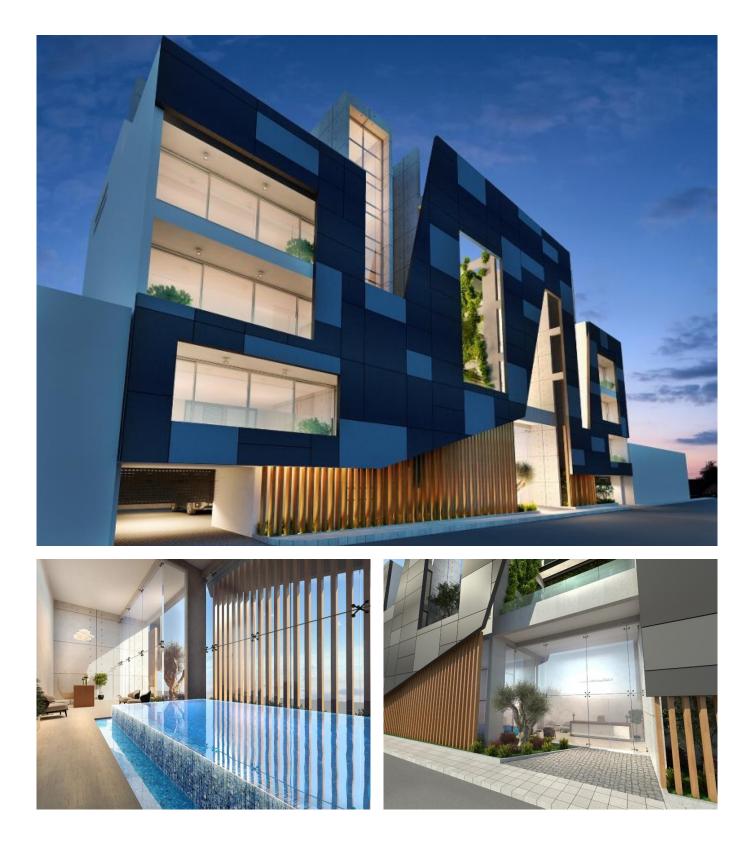

## WHOLE BUILDING FOR SALE IN OLD TOWN AS A GREAT INVESTMENT OPPORTUNITY.

It is a multilevel apartment building located in the heart of Limassol, very close to the university campus and a short walk to Limassol's business and shopping district, the seafront and the New Marina complex.

Conceived as project that will appel to student and young professionals, there are 18 singlebedroom apartments and two 2 bedroom top floor penthouse apartments. Striking modern styling, excellent configuration, and top-class build quality makes the building both visually attractive and highly desirable as a home base for its targeted occupier. All the apartments are light, airy and surprisingly spacious. The top floor penthouse apartments have views across the rooftops towards the sea and cityscape. Each apartment has a private balcony accessed by sliding full-height glass doors. Finishes, fittings and surface treatments throughout are of excellent quality - giving the entire building the look and feel of a prestige project.

A stylish, contemporary lobby houses two lifts for access to all floors. At the heart of the building is an internal garden area with suspended bridgeg features, and a communal relaxation lounge that is perfect for socialising or studying.