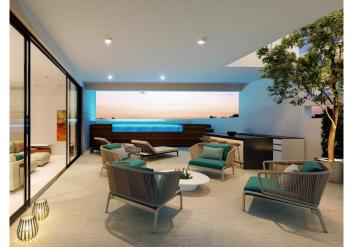

A stylish, contemporary lobby houses two lifts for access to all floors. At the heart of the building is an internal garden area with suspended bridgeg features, and a communal relaxation lounge that is perfect for socialising or studying.

Individual apartments have provision fro a video entryphone and alarm systems amd the entire complex is secured by remote controlled security gates.

The high demand for rental apartments invariably leads to fewer vacancies. Time spent marketing apartments for rent is almost zero, because the area sell itself. There are many attractive amenities and opportunities which draw people to Limassol.