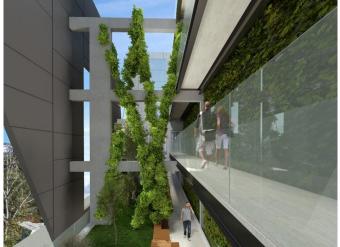

A stylish, contemporary lobby houses two lifts for access to all floors. At the heart of the building is an internal garden area with suspended bridgeg features, and a communal relaxation lounge that is perfect for socialising or studying.