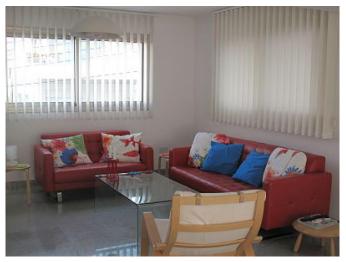

## **Description:**

The Modern apartment consists two-bedroom apartment with a separate kitchen, a guest bathroom and a family bathroom, a living room and a dining area. In the kitchen, there are Miele appliances, 4 air conditioners, lighting fixtures, blinds in the bedrooms and interior blinds in all areas. Covered private parking and a storage room on the ground floor. It's fully furnished and renovated. Small apartment building with 6 apartments, two on each floor. All privately. It is in a quiet residential area in Mesa Geitonia, close to all amenities, with easy access to the roundabout, highway, beach and city centre. The price is negotiable. Requirements: Two-month deposit plus one month rent, everyday expenses 50 euro. Viewings are highly recommended.