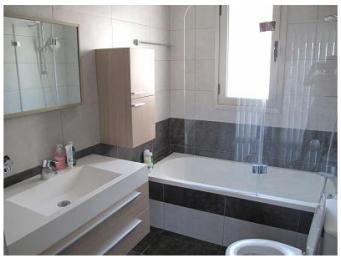

## **Description:**

The Modern apartment consists two-bedroom apartment with a separate kitchen, a guest bathroom and a family bathroom, a living room and a dining area. In the kitchen, there are Miele appliances, 4 air conditioners, lighting fixtures, blinds in the bedrooms and interior blinds in all areas. Covered private parking and a storage room on the ground floor. It's fully furnished and renovated. Small apartment building with 6 apartments, two on each floor. All privately. It is in a quiet residential area in Mesa Geitonia, close to all amenities, with easy access to the roundabout, highway, beach and city centre. The price is negotiable. Requirements: Two-month deposit plus one month rent, everyday expenses 50 euro. Viewings are highly recommended.