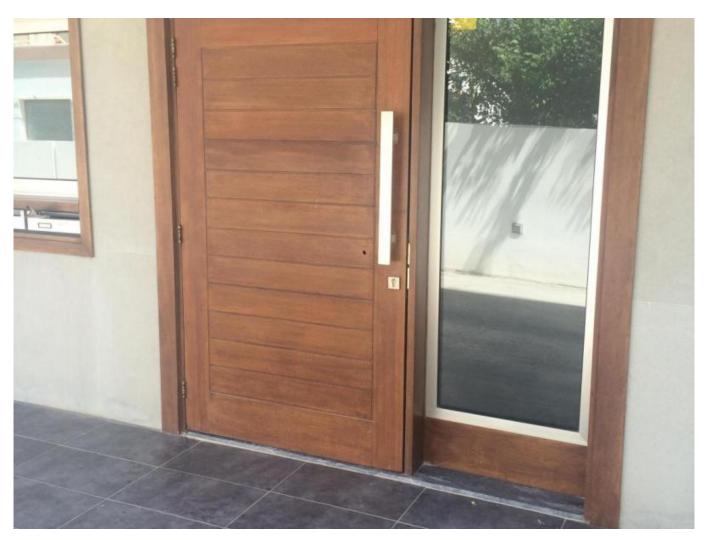

## **Description:**

The Modern apartment consists two-bedroom apartment with a separate kitchen, a guest bathroom and a family bathroom, a living room and a dining area. In the kitchen, there are Miele appliances, 4 air conditioners, lighting fixtures, blinds in the bedrooms and interior blinds in all areas. Covered private parking and a storage room on the ground floor. It's fully furnished and renovated. Small apartment building with 6 apartments, two on each floor. All privately. It is in a quiet residential area in Mesa Geitonia, close to all amenities, with easy access to the roundabout, highway, beach and city centre. The price is negotiable. Requirements: Two-month deposit plus one month rent, everyday expenses 50 euro. Viewings are highly recommended.