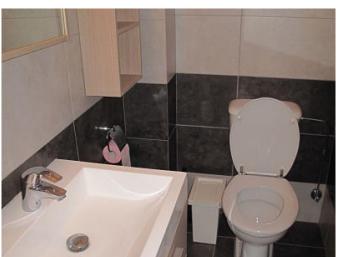

## **Description:**

The Modern apartment consists two-bedroom apartment with a separate kitchen, a guest bathroom and a family bathroom, a living room and a dining area. In the kitchen, there are Miele appliances, 4 air conditioners, lighting fixtures, blinds in the bedrooms and interior blinds in all areas. Covered private parking and a storage room on the ground floor. It's fully furnished and renovated. Small apartment building with 6 apartments, two on each floor. All privately. It is in a quiet residential area in Mesa Geitonia, close to all amenities, with easy access to the roundabout, highway, beach and city centre. The price is negotiable. Requirements: Two-month deposit plus one month rent, everyday expenses 50 euro. Viewings are highly recommended.