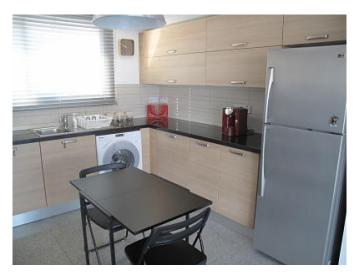

## **Description:**

The Modern apartment consists two-bedroom apartment with a separate kitchen, a guest bathroom and a family bathroom, a living room and a dining area. In the kitchen, there are Miele appliances, 4 air conditioners, lighting fixtures, blinds in the bedrooms and interior blinds in all areas. Covered private parking and a storage room on the ground floor. It's fully furnished and renovated. Small apartment building with 6 apartments, two on each floor. All privately. It is in a quiet residential area in Mesa Geitonia, close to all amenities, with easy access to the roundabout, highway, beach and city centre. The price is negotiable. Requirements: Two-month deposit plus one month rent, everyday expenses 50 euro. Viewings are highly recommended.