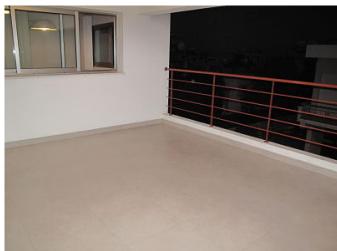

Balcony

## **Description:**

The Modern apartment consists two-bedroom apartment with a separate kitchen, a guest bathroom and a family bathroom, a living room and a dining area. In the kitchen, there are Miele appliances, 4 air conditioners, lighting fixtures, blinds in the bedrooms and interior blinds in all areas. Covered private parking and a storage room on the ground floor. It's fully furnished and renovated. Small apartment building with 6 apartments, two on each floor. All privately. It is in a quiet residential area in Mesa Geitonia, close to all amenities, with easy access to the roundabout, highway, beach and city centre. The price is negotiable. Requirements: Two-month deposit plus one month rent, everyday expenses 50 euro. Viewings are highly recommended.