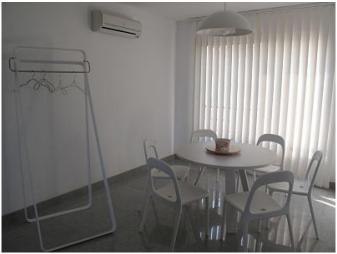

## **Description:**

The Modern apartment consists two-bedroom apartment with a separate kitchen, a guest bathroom and a family bathroom, a living room and a dining area. In the kitchen, there are Miele appliances, 4 air conditioners, lighting fixtures, blinds in the bedrooms and interior blinds in all areas. Covered private parking and a storage room on the ground floor. It's fully furnished and renovated. Small apartment building with 6 apartments, two on each floor. All privately. It is in a quiet residential area in Mesa Geitonia, close to all amenities, with easy access to the roundabout, highway, beach and city centre. The price is negotiable. Requirements: Two-month deposit plus one month rent, everyday expenses 50 euro. Viewings are highly recommended.