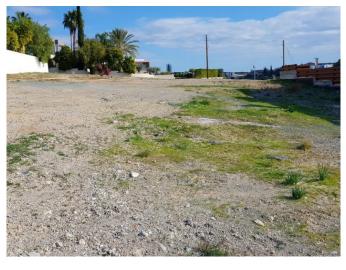

## **Description:**

PRICE: 650.000 EURO FOR EACH PLOT - 1.200.000 FOR BOTH OF THEM

TWO UNIQUE PLOTS LOCATED IN THE PRESTIGIOUS AREA OF MESOVOUNIA, WITH UNOBSTRUCTED SEA VIEW. EXCELLENT LOCATION WITH ONLY LUXURY VILLAS AROUND, NOT FAR FROM CITY CENTER.

CAN ALSO BE SOLD TOGETHER.

1 PLOT:1017m2 2 PLOT:1113m2

**COVER 25% + BUILDING COEFFICIENT 40% + BIG BASEMENT + COVERED VERANDAS** 