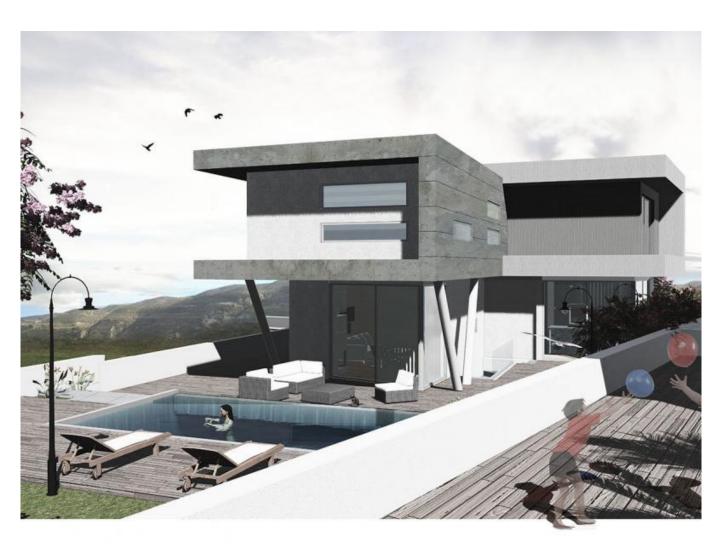

## **Description:**

A residential complex of 2 houses are located in the most prestigious areas of Limassol, Kalogiri. The house is built in 3 levels and consist underground floor which is 80 m2. There are one self-contained studio flat with privet bathroom which can be used as an office or maid's house. On the ground floor of the house are spacious semi-open plan kitchen/dining living area with burned fire place and guest wc. On the first floor are 4 double bedrooms, master bedroom with en-suit and walk-in wardrobe and one large family bathroom.