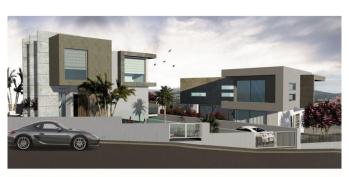

## **Description:**

A residential complex of 2 houses are located in the most prestigious areas of Limassol, Kalogiri. The house is built in 3 levels and consist underground floor which is 80 m2. There are one self-contained studio flat with privet bathroom which can be used as an office or maid's house. On the ground floor of the house are spacious semi-open plan kitchen/dining living area with burned fire place and guest wc. On the first floor are 4 double bedrooms, master bedroom with en-suit and walk-in wardrobe and one large family bathroom.