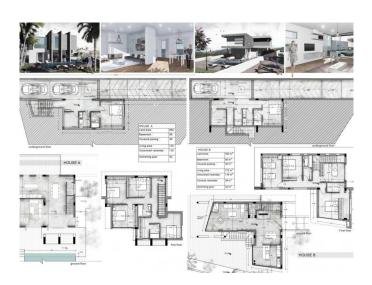

| <b>Property Code:</b>   | 1637                 | Type:                                 | Sale - House/Villa |
|-------------------------|----------------------|---------------------------------------|--------------------|
| Location:               | Limassol - KALOGYROS | Internal Area:                        | 172 m <sup>2</sup> |
| Plot Area:              | 552 m <sup>2</sup>   | Bedrooms:                             | 4                  |
| Bathrooms:              | 3                    | Renovation:                           | Design             |
| Number of floors:       | 2                    | Distance to airport:                  | 65 km              |
| Status:                 | Off Plan             |                                       |                    |
| Uncovered verandas, m²: | <br>118<br>          | VAT:                                  | +VAT               |
|                         |                      | Covered verandas,<br>m <sup>2</sup> : | 28                 |
|                         |                      |                                       |                    |

## **Description:**

A residential complex of 2 houses are located in the most prestigious areas of Limassol, Kalogiri. The house is built in 3 levels and consist underground floor which is 80 m2. There are one self-contained studio flat with privet bathroom which can be used as an office or maid's house. On the ground floor of the house are spacious semi-open plan kitchen/dining living area with burned fire place and guest wc. On the first floor are 4 double bedrooms, master bedroom with en-suit and walk-in wardrobe and one large family bathroom.