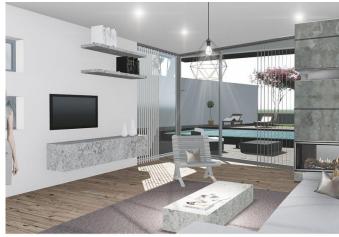

## **Description:**

A residential complex of 2 houses are located in the most prestigious areas of Limassol, Kalogiri. The house is built in 3 levels and consist underground floor which is 80 m2. There are one self-contained studio flat with privet bathroom which can be used as an office or maid's house. On the ground floor of the house are spacious semi-open plan kitchen/dining living area with burned fire place and guest wc. On the first floor are 4 double bedrooms, master bedroom with en-suit and walk-in wardrobe and one large family bathroom.