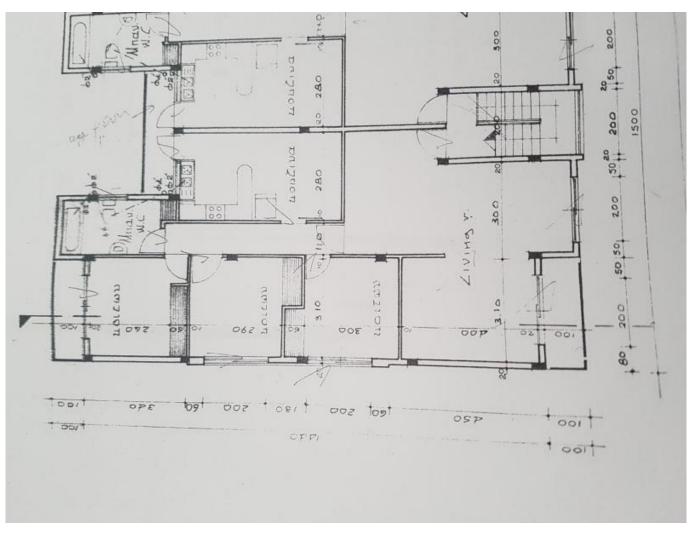

## **Description:**

120 sqm SPACE WITH EASY ACCESS TO THE HIGH WAY

The property of 120 sqm sits on the first floor of a small building situated in Potamos Germasogias close to all amenities and easy access to the highway.

The property comprises of spacious entrance area with a balcony, 3 separate rooms, a separate kitchen with electric appliances, a veranda, bathroom.

There's an A/C throughout, a solar system for hot water preparation, and a parking space.