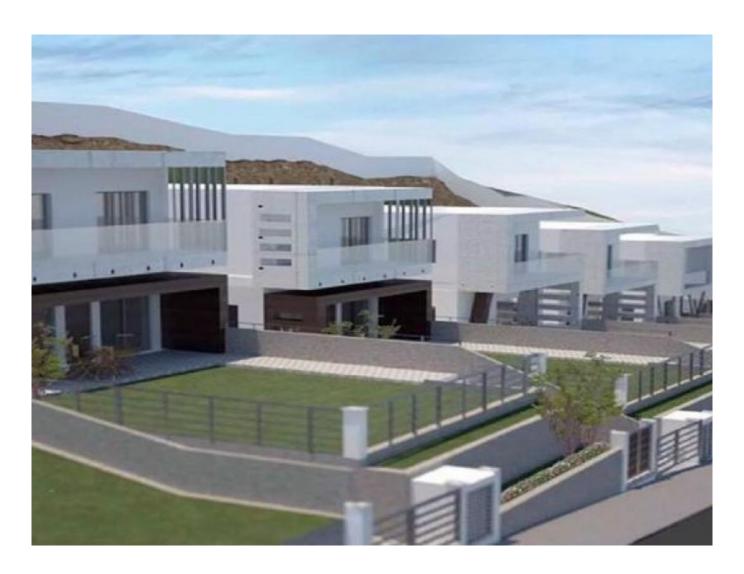

### PACKAGE FOR INVESTORS - 4 HOUSES FOR SALE IN AYIA FYLA / PANTHEA AREA

Luxury modern complex is situated in one of the most attractive areas in Limassol, and it comprises of 7 houses. It features an extensive and spacious functional common area as well as landscaped gardens. Located in Panthea, a quiet residential area, one of the finest locations in Limassol and only 4 km from the sea, the Modern Hill Complex is designed in the modern cubist style. These detached houses aesthetically complement each other yet each is uniquely different and constructed to the highest standards with superb interior and exterior finished and fittings.

There are four houses left for sale.

Additional characteristics by metric:

Plot area from 448 m2 to 581 m2

Covered indoor area from 171 m2 to 177 m2

Uncovered verandas from 21 m2 to 39 m2 Covered verandas from 20 m2 to 36 m2 Total covered area from 197 m2 to 207 m2