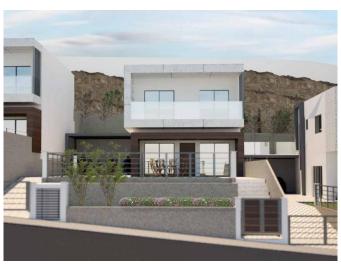

### PACKAGE FOR INVESTORS - 4 HOUSES FOR SALE IN AYIA FYLA / PANTHEA AREA

Luxury modern complex is situated in one of the most attractive areas in Limassol, and it comprises of 7 houses. It features an extensive and spacious functional common area as well as landscaped gardens. Located in Panthea, a quiet residential area, one of the finest locations in Limassol and only 4 km from the sea, the Modern Hill Complex is designed in the modern cubist style. These detached houses aesthetically complement each other yet each is uniquely different and constructed to the highest standards with superb interior and exterior finished and fittings.

#### Each house has:

- · Open plan living and dining area
- Kitchen
- 1 guest toilet
- · 3 bedrooms
- 1 en suite bathroom
- 1 bathroom
- · 2 parking space
- 1 storage room
- Large garden area
- Covered verandas
- · Pool (optional)