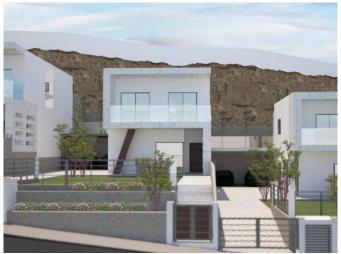

### PACKAGE FOR INVESTORS - 4 HOUSES FOR SALE IN AYIA FYLA / PANTHEA AREA

Luxury modern complex is situated in one of the most attractive areas in Limassol, and it comprises of 7 houses. It features an extensive and spacious functional common area as well as landscaped gardens. Located in Panthea, a quiet residential area, one of the finest locations in Limassol and only 4 km from the sea, the Modern Hill Complex is designed in the modern cubist style. These detached houses aesthetically complement each other yet each is uniquely different and constructed to the highest standards with superb interior and exterior finished and fittings.

#### Each house has:

- · Open plan living and dining area
- Kitchen
- 1 guest toilet
- · 3 bedrooms
- 1 en suite bathroom
- 1 bathroom
- · 2 parking space
- 1 storage room
- Large garden area
- Covered verandas
- · Pool (optional)