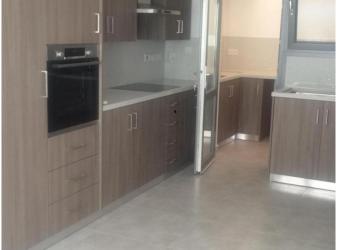

## **Description:**

3 bedroom ground floor house with a small garden is located in Kato polemidia area, close to banks, schools, taverns and supermarkets. The ground floor house is situated in a quiet area. It comprises 3 bedrooms, 1 of 3 bedrooms is a master bedroom, a spacious open plan kitchen and living room/dining area and a laundry room, in the kitchen there is a fridge, washing machine, and oven. uncovered garage, garden. Viewings are highly recommended must see to appreciate.