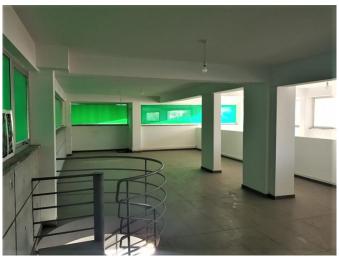

The size of the shop is 200 square meters plus 100 sq. meters mezzanine, 1 WC, kitchenette, 2 uncovered parking's, and 2 underground parking spots.

It is an excellent option if you are looking a modern and visible space for retail and office space.