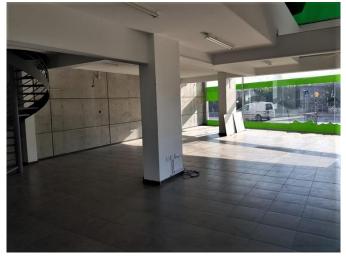

## SHOP / OFFICE FOR RENT LOCATED ON A BUSY STREET NEAR OMONIA TRAFFIC LIGHT

The shop is situated on a busy street, the residential area of Agios Spyridonas in the Limassol Municipality within walking distance from a wide range of services.

The size of the shop is 200 square meters plus 100 sq. meters mezzanine, 1 WC, kitchenette, 2 uncovered parking's, and 2 underground parking spots.

It is an excellent option if you are looking a modern and visible space for retail and office space.