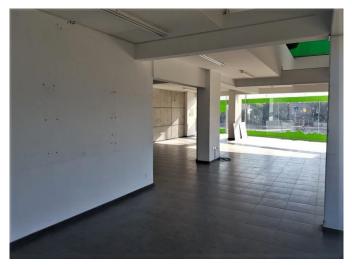

## SHOP / OFFICE FOR RENT LOCATED ON A BUSY STREET NEAR OMONIA TRAFFIC LIGHT

The shop is situated on a busy street, the residential area of Agios Spyridonas in the Limassol Municipality within walking distance from a wide range of services.

The size of the shop is 200 square meters plus 100 sq. meters mezzanine, 1 WC, kitchenette, 2 uncovered parking's, and 2 underground parking spots.

It is an excellent option if you are looking a modern and visible space for retail and office space.