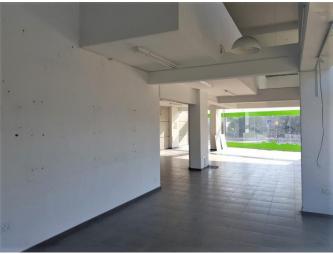

## SHOP / OFFICE FOR RENT LOCATED ON A BUSY STREET NEAR OMONIA TRAFFIC LIGHT

The shop is situated on a busy street, the residential area of Agios Spyridonas in the Limassol Municipality within walking distance from a wide range of services.

The size of the shop is 200 square meters plus 100 sq. meters mezzanine, 1 WC, kitchenette, 2 uncovered parking's, and 2 underground parking spots.

It is an excellent option if you are looking a modern and visible space for retail and office space.