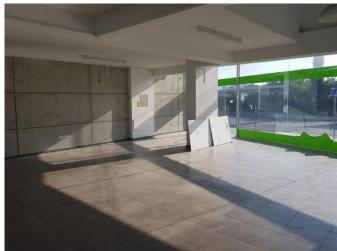

## SHOP / OFFICE FOR RENT LOCATED ON A BUSY STREET NEAR OMONIA TRAFFIC LIGHT

The shop is situated on a busy street, the residential area of Agios Spyridonas in the Limassol Municipality within walking distance from a wide range of services.

The size of the shop is 200 square meters plus 100 sq. meters mezzanine, 1 WC, kitchenette, 2 uncovered parking's, and 2 underground parking spots.

It is an excellent option if you are looking a modern and visible space for retail and office space.