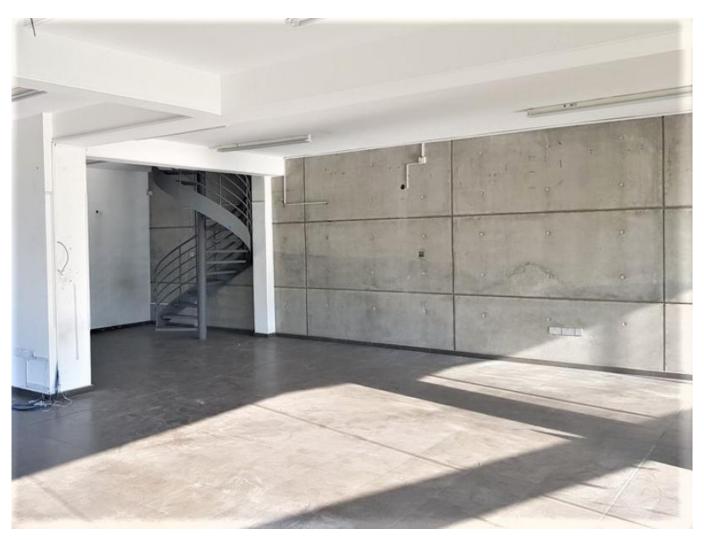

## SHOP / OFFICE FOR RENT LOCATED ON A BUSY STREET NEAR OMONIA TRAFFIC LIGHT

The shop is situated on a busy street, the residential area of Agios Spyridonas in the Limassol Municipality within walking distance from a wide range of services.

The size of the shop is 200 square meters plus 100 sq. meters mezzanine, 1 WC, kitchenette, 2 uncovered parking's, and 2 underground parking spots.

It is an excellent option if you are looking a modern and visible space for retail and office space.