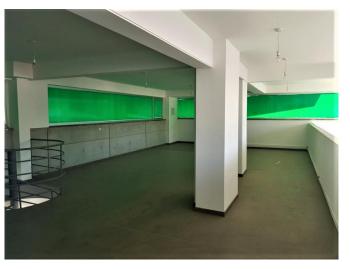

## SHOP / OFFICE FOR RENT LOCATED ON A BUSY STREET NEAR OMONIA TRAFFIC LIGHT

The shop is situated on a busy street, the residential area of Agios Spyridonas in the Limassol Municipality within walking distance from a wide range of services.

The size of the shop is 200 square meters plus 100 sq. meters mezzanine, 1 WC, kitchenette, 2 uncovered parking's, and 2 underground parking spots.

It is an excellent option if you are looking a modern and visible space for retail and office space.