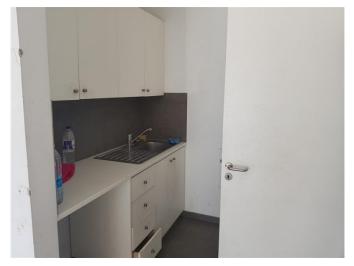

The size of the shop is 200 square meters plus 100 sq. meters mezzanine, 1 WC, kitchenette, 2 uncovered parking's, and 2 underground parking spots.

It is an excellent option if you are looking a modern and visible space for retail and office space.