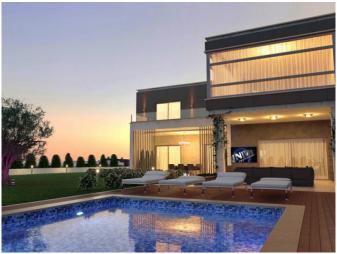

#### **Property features:**

| Air Condition | Parking - Covered | VRV central ceiling system | Private Pool |
|---------------|-------------------|----------------------------|--------------|
| Garden        | Maids Room        | Balcony                    |              |

All villas include private parking, private green gardens, swimming pool, outside sitting area and large balconies. The homes are gated, secured and surrounded by tranquil nature providing a vibrant feel of sublime relaxation.