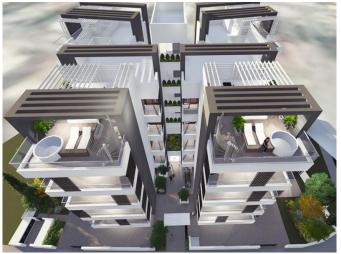

## 3 BEDROOM ULTRA-MODERN PENTHOUSES WITH STUNNING ROOF GARDENS IN THE HEART OF LIMASSOL...

| Property Code:                       | 1891                   | Type:             | Sale - Apartment |
|--------------------------------------|------------------------|-------------------|------------------|
| Location:                            | Limassol - CITY CENTER | Internal Area:    | 184 m²           |
| Bedrooms:                            | 3                      | Renovation:       | Design           |
| Floor:                               | 4                      | Number of floors: | 4                |
| Year of                              | 2019                   | VAT:              | PLUS VAT         |
| construction:                        |                        | Covered verandas, | . 38             |
| Uncovered verandas, m <sup>2</sup> : | 59                     | m <sup>2</sup> :  |                  |

Ultramodern city center Penthouses unique designed with Hi Tec branded specifications using energy saving materials and quality finishes.Roof gardens with BBQ, dining and sitting areas featuring Open Air Jacuzzis and open plan pergolas.Private gated and ample covered parking areas.Private storrooms for each unit. En suite master bedrooms and visitors WC"s. Large balconies with wide window openings.Well-designed Lobby Area with modern Hi Tech lift.