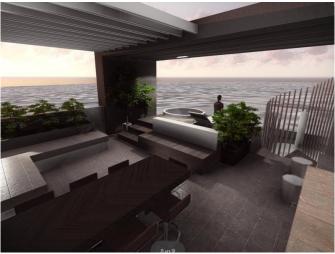

Ultramodern city center Penthouses unique designed with Hi Tec branded specifications using energy saving materials and quality finishes.Roof gardens with BBQ, dining and sitting areas featuring Open Air Jacuzzis and open plan pergolas.Private gated and ample covered parking areas.Private storrooms for each unit. En suite master bedrooms and visitors WC"s. Large balconies with wide window openings.Well-designed Lobby Area with modern Hi Tech lift.