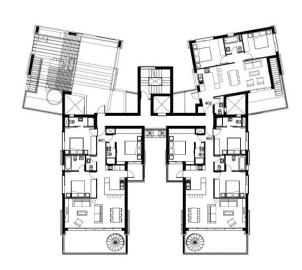

## 3 BEDROOM ULTRA-MODERN PENTHOUSES WITH STUNNING ROOF GARDENS IN THE HEART OF LIMASSOL...

| Property Code:                       | 1891                   | Type:             | Sale - Apartment |
|--------------------------------------|------------------------|-------------------|------------------|
| Location:                            | Limassol - CITY CENTER | Internal Area:    | 184 m²           |
| Bedrooms:                            | 3                      | Renovation:       | Design           |
| Floor:                               | 4                      | Number of floors: | 4                |
| Year of                              | 2019                   | VAT:              | PLUS VAT         |
| construction:                        |                        | Covered verandas, | . 38             |
| Uncovered verandas, m <sup>2</sup> : | 59                     | m <sup>2</sup> :  |                  |

Ultramodern city center Penthouses unique designed with Hi Tec branded specifications using energy saving materials and quality finishes.Roof gardens with BBQ, dining and sitting areas featuring Open Air Jacuzzis and open plan pergolas.Private gated and ample covered parking areas.Private storrooms for each unit. En suite master bedrooms and visitors WC"s. Large balconies with wide window openings.Well-designed Lobby Area with modern Hi Tech lift.