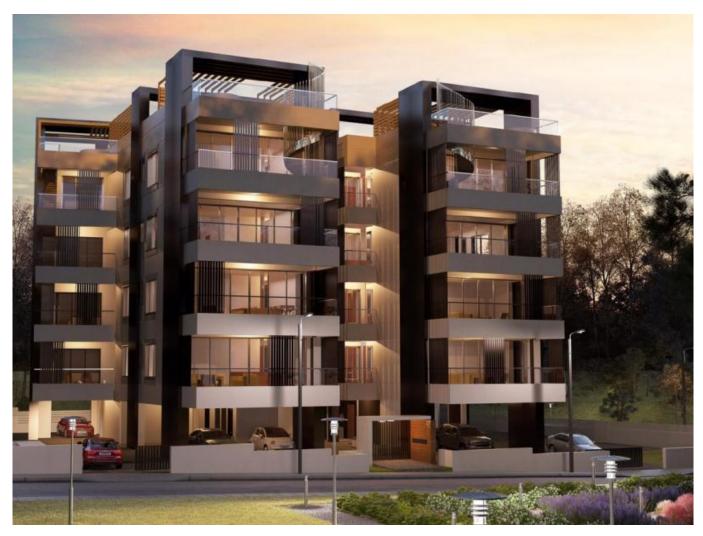

## 3 BEDROOM ULTRA-MODERN PENTHOUSES WITH STUNNING ROOF GARDENS IN THE HEART OF LIMASSOL...

| Property Code:                       | 1891                   | Type:             | Sale - Apartment |
|--------------------------------------|------------------------|-------------------|------------------|
| Location:                            | Limassol - CITY CENTER | Internal Area:    | 184 m²           |
| Bedrooms:                            | 3                      | Renovation:       | Design           |
| Floor:                               | 4                      | Number of floors: | 4                |
| Year of                              | 2019                   | VAT:              | PLUS VAT         |
| construction:                        |                        | Covered verandas, | . 38             |
| Uncovered verandas, m <sup>2</sup> : | 59                     | m <sup>2</sup> :  |                  |

## **Description:**

3 BEDROOM ULTRA-MODERN PENTHOUSES WITH STUNNING ROOF GARDENS IN THE HEART OF LIMASSOL CITY

This complex located in a prime residential area in the heart of Limassol and within walking distance to the vibrant town center and shopping areas. Only 2.5 km from sandy organized beaches and the Limassol Marina and old town area.

Ultramodern city center Penthouses unique designed with Hi Tec branded specifications using energy saving materials and quality finishes.Roof gardens with BBQ, dining and sitting areas featuring Open Air Jacuzzis and open plan pergolas.Private gated and ample covered parking areas.Private storrooms for each unit. En suite master bedrooms and visitors WC"s. Large balconies with wide window openings.Well-designed Lobby Area with modern Hi Tech lift.