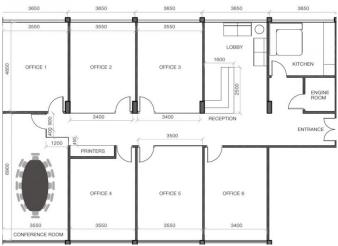

New and modern interiors. Professional business environment

Furniture, layout, and decorations tailored to suit your needs

Secure business-grade internet, WIFI, phone handset and lines

Large conference room with lovely sea views. Large flat screen TV and easy connection facility

Communal kitchen with seating area

Common entrance lobby with seating area

Access to a printer, scanner, and photocopier

App for booking conference room

Secure doors to each suite

Daily office cleaning and maintenance