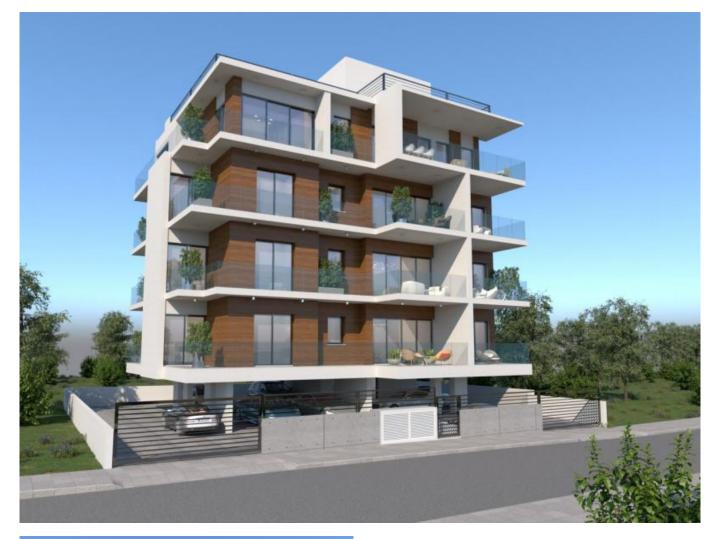

.....

| Property Code:                       | 1898                 | Туре:                                | Sale - Building     |
|--------------------------------------|----------------------|--------------------------------------|---------------------|
| Location:                            | Limassol - KATHOLIKI | Internal Area:                       | 1118 m <sup>2</sup> |
| Number of floors:<br>Distance to the | 4<br>3 km            | Year of<br>construction:             | 2019                |
| sea:                                 | Under Construction   | <b>Distance to</b> 67 km<br>airport: | 67 km               |
|                                      |                      | VAT:                                 | Plus VAT            |

An entire building for sale consisting of 1 & 2-bedroom apartments in Katholiki area, in one of the central areas of Limassol.

• Delivery in December 2019.

PRICE: EUR 3,000,000 + VAT for the entire building, great long-term investment for CIP clients