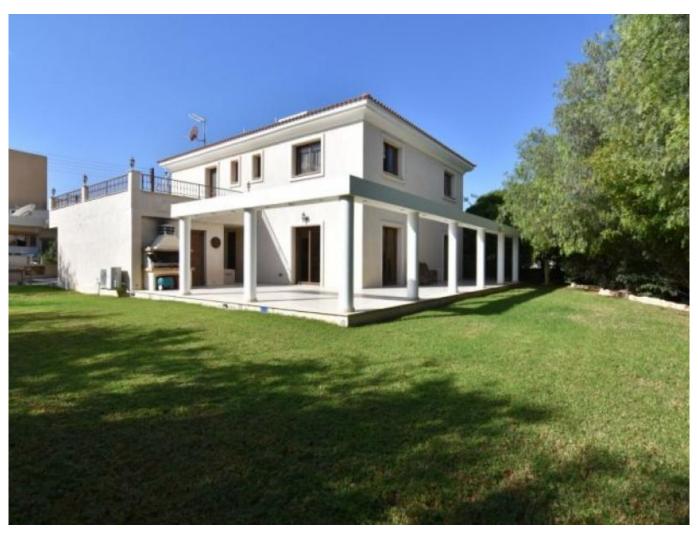

#### **Description:**

There is beautiful design villa with 4 bedrooms plus extra room located in Ypsonas area of Limassol city. The house includes a spacious living room, dining area, 4 double bedrooms, 1 extra room, bathrooms, fitted kitchen with a bar and verandas. Offers modern design and stylish decoration. Equipped with air conditioning, central heating system and fireplace. Has a mature garden and parking space. Quiet residential area close to city amenities.