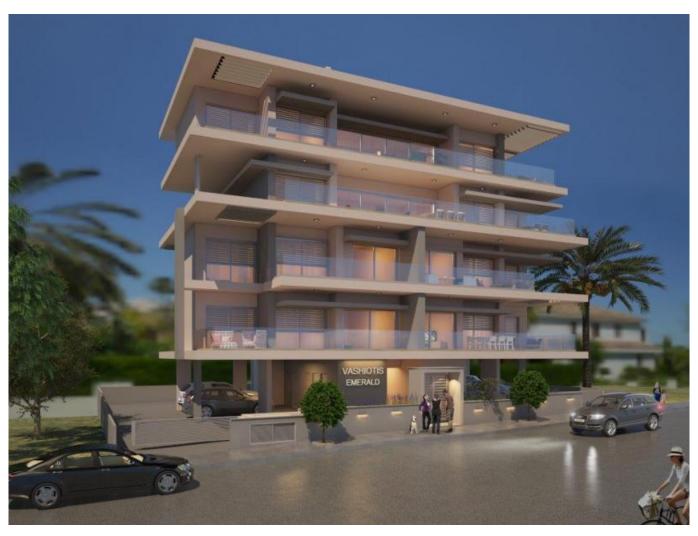

## **Description:**

Modern elite 3 bedroom apartment in Mesa Geitonia

NEW RESIDENCE CONSISTS OF FOUR FLOORS, SIX APARTMENTS, PRIVATE ENTRANCE, COVERED PARKING PLACES AND STORE ROOMS.

THIS 3 BEDROOM APARTMENT IS ON THE 3D FLOOR WITH INTERNAL AREA 120 SQ.M.TOTAL AREA 231 SQ.M.

IT HAS FULL INSTALLATION OF CENTRAL HEATING-COOLING (VRV).ITALIAN - KITCHEN, WARDROBS, INTERNAL DOORS.

FLOORING: living room/ kitchen - marble; bedrooms - laminate parquet; bathrooms/ toilets - ceramic tiles class A; entrance and stairs - natural marble or granite. Video phone system.

Parking place - €5000.00

Store room - €5000.00

Central location, close to everything, high quality of the construction.