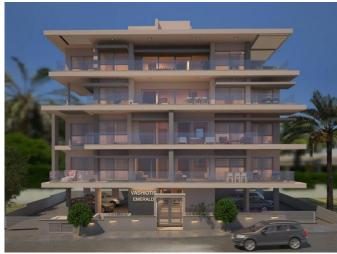

## **Description:**

Modern elite 3 bedroom apartment in Mesa Geitonia

NEW RESIDENCE CONSISTS OF FOUR FLOORS, SIX APARTMENTS, PRIVATE ENTRANCE, COVERED PARKING PLACES AND STORE ROOMS.

THIS 3 BEDROOM APARTMENT IS ON THE 3D FLOOR WITH INTERNAL AREA 120 SQ.M.TOTAL AREA 231 SQ.M.

IT HAS FULL INSTALLATION OF CENTRAL HEATING-COOLING (VRV).ITALIAN - KITCHEN, WARDROBS, INTERNAL DOORS.

FLOORING: living room/ kitchen - marble; bedrooms - laminate parquet; bathrooms/ toilets - ceramic tiles class A; entrance and stairs - natural marble or granite. Video phone system.

Parking place - €5000.00

Store room - €5000.00

Central location, close to everything, high quality of the construction.