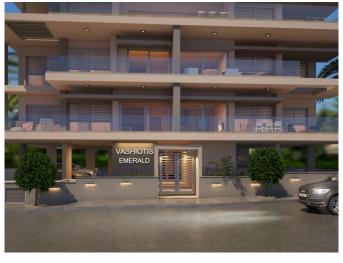

## **Description:**

Modern elite 3 bedroom apartment in Mesa Geitonia

NEW RESIDENCE CONSISTS OF FOUR FLOORS, SIX APARTMENTS, PRIVATE ENTRANCE, COVERED PARKING PLACES AND STORE ROOMS.

THIS 3 BEDROOM APARTMENT IS ON THE 3D FLOOR WITH INTERNAL AREA 120 SQ.M.TOTAL AREA 231 SQ.M.

IT HAS FULL INSTALLATION OF CENTRAL HEATING-COOLING (VRV).ITALIAN - KITCHEN, WARDROBS, INTERNAL DOORS.

FLOORING: living room/ kitchen - marble; bedrooms - laminate parquet; bathrooms/ toilets - ceramic tiles class A; entrance and stairs - natural marble or granite. Video phone system.

Parking place - €5000.00

Store room - €5000.00

Central location, close to everything, high quality of the construction.